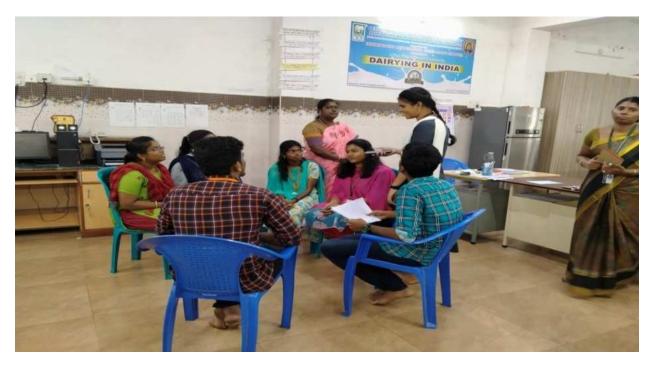

#### An Entrepreneurship Development Program on

"Beekeeping – A Live Demo"

The Department of Food Science and Nutrition has organized an Entrepreneurship Development Program on "Beekeeping – A Live Demo" on 8<sup>th</sup> December, 2023. Students and faculty members from various departments (Chemistry, Microbiology, Food Science and Nutrition, Commerce and English) were participated.

Mr.D.R.BHIMSINGH, Proprietor, BeeClub, Madurai was the resource person. He demonstrated the process and various steps in the Beekeeping activity. He also explained the marketing methods of different varieties of Honey obtained from various horticultural farms. The safety aspects also he covered in the live demo program. He well explained the health benefits of Honey and its applications in Ayurveda medicines.

The extraction process of honey was demonstrated and offered to all the participants during the program. So, all the students were happy and enjoyed the live demo program and also learned many entrepreneurial scopes on Beekeeping.