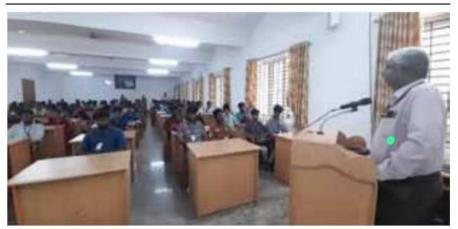

### Special Lecture on Entrepreneur Skill Development

The Department of Food Science and Nutrition has organized a skill based special lecture on "Entrepreneur Development Schemes in MSME" on 20<sup>th</sup> July, 2023. Mr.P.Jeya Selvam, Assistant Director, MSME – Development Institute, was a resource person and he explained about entrepreneur development schemes with subsidies available in government of India for Micro, Small & Medium enterprises.

Mr.**K.Rajendababu**, Assistant Secretary of our college has delivered a motivational speech and he advised our students, to develop entrepreneur skill which is essential to lead our life now-a-days.

P V Gopimanivannan, Head of the department asked the students to become a job provider, rather than job seekers. It was a very useful program.