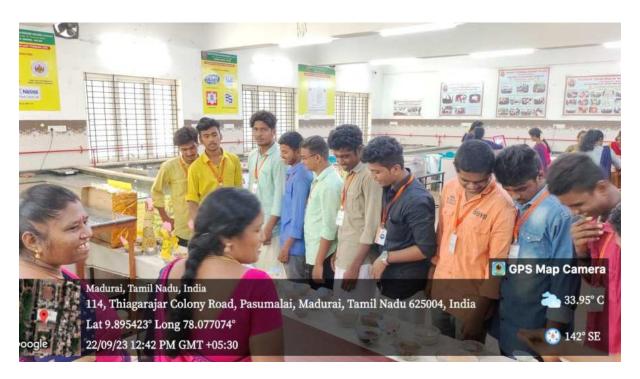

### FOOD SAFETY STANDARDS & HAZARDS

The Department of Food Science and Nutrition has organized a one day workshop entitled 'Food Safety Standards and Hazards" on 20<sup>th</sup> September, 2023. In this workshop students and faculty members from Food Science and Nutrition, Chemistry and Microbiology were participated. Mr.M.PALCHAMI, Food Safety Officer of Madurai Corporation was the resource person.

He explained about the food safety standards and hazards in different food products. He also demonstrated the adulterants present in foods and its method of detection. Peppers, Honey, Tea powder were some of the products in which students also involved to find out the adulterants. Food poisoning due to consumption of fast foods and its impact on human health were explained by Mr.P V GOPIMANIVANNAN, Head, Department of Food Science and Nutrition.