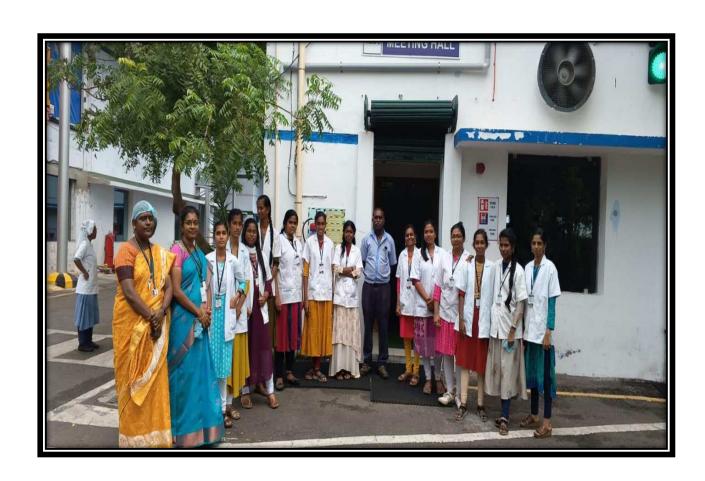

The students of 2<sup>nd</sup> year B.Sc. Food and Dairy Technology (25 numbers) were taken to the Aavin Dairy plant in Madurai as a part of this exposure trip event which was coordinated by P V Gopimanivannan, Head of the department of Food Science and Nutrition.