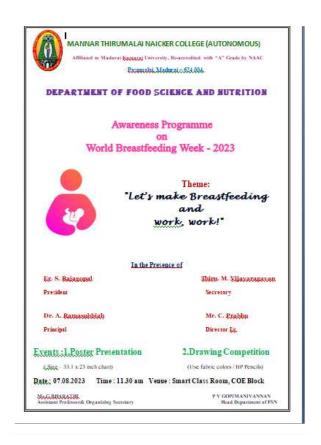

#### MANNAR THIRUMALAI NAICKER COLLEGE (AUTONOMOUS)

#### BUREAU OF INDIAN STANDARDS

Standards Club - 3963

Cordially invites you all for

#### AN AWARENESS PROGRAMME ON STANDARDS

8

#### STANDARDS WRITING COMPETITION FOR STUDENTS

#### Resource Person

Mr. U. PALANI, B.E., AMIE.,

Chartered Engineer & Resource Support Team

BIS, Madurai B.O.

In the Presence of

Er. S. Rajagopal

Thiru, M. Vijayaragavan

President

Secretary

Dr. A. Ramasubbiah

Mr. C. Prabhu

Principal

Director I/c

P V GOPIMANIVANNAN

Head, Department of Food Science & Nutrition,

Mentor, BIS SC - 3963

Date: 28.06.2023 Time: 11.30 am to 1.30 pm Venue: Moorthi Naidu Andalammal Hall