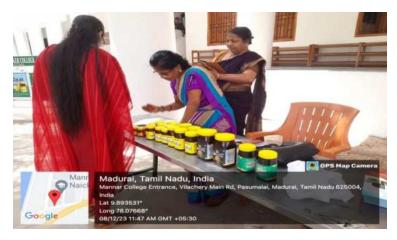

Mr.D.R.BHIMSINGH, Proprietor, BeeClub, Madurai was the resource person. He demonstrated the process and various steps in the Beekeeping activity. He also explained the marketing methods of different varieties of Honey obtained from various horticultural farms. The safety aspects also he covered in the live demo program. He well explained the health benefits of Honey and its applications in Ayurveda medicines.

The extraction process of honey was demonstrated and offered to all the participants during the program. So, all the students were happy and enjoyed the live demo program and also learned many entrepreneurial scopes on Beekeeping.

This program was coordinated by P V Gopimanivannan, Assistant Professor and Head, Department of Food Science and Nutrition. This workshop was very much useful and provided more knowledge on Beekeeping and its importance to our students. It also emphasized on natural, healthy food of Honey and provides more knowledge on entrepreneurial skill development. Display –cum- sale of Honey by the BeeCulb of Madurai was also held during this program.