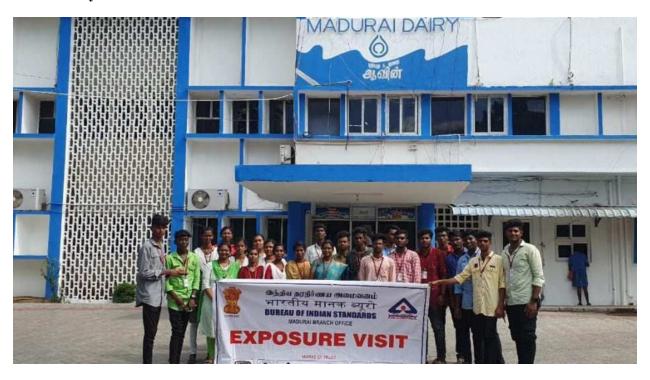

#### Standards Writing competition and Industrial Exposure visit Report

28th June, 2023

The Standards club of BIS – Bureau of Indian Standards, Madurai B.O has organized a "Standards Writing competition and Industrial Exposure visit" for students of Mannar Thirumalai Naicker College on 28<sup>th</sup> June 2023. Er.U.Palani, B.E., AMIE., was the resource person and prizes were distributed to winners. Cash prize offered to students by the Bureau of Indian Standards, Madurai B.O. There are one hundred members were participated in this awareness programme.

The students of 2<sup>nd</sup> year B.Sc. Food and Dairy Technology (25 numbers) were taken to the Aavin Dairy plant in Madurai as a part of this exposure trip event which was coordinated by P V Gopimanivannan, Head of the department of Food Science and Nutrition.