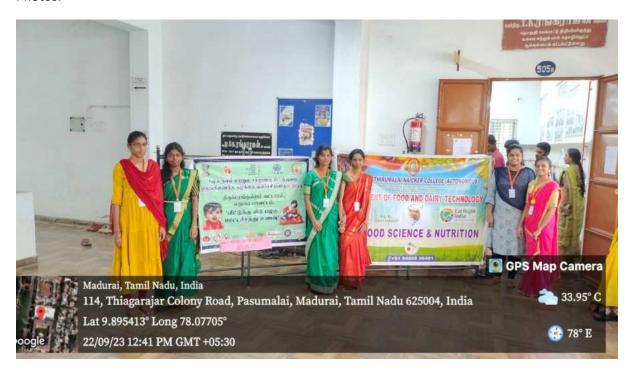

### FOOD SAFETY STANDARDS & HAZARDS

The Department of Food Science and Nutrition has organized a one day workshop entitled 'Food Safety Standards and Hazards" on 20<sup>th</sup> September, 2023. In this workshop students and faculty members from Food Science and Nutrition, Chemistry and Microbiology were participated. Mr.M.PALCHAMI, Food Safety Officer of Madurai Corporation was the resource person.

He explained about the food safety standards and hazards in different food products. He also demonstrated the adulterants present in foods and its method of detection. Peppers, Honey, Tea powder were some of the products in which students also involved to find out the adulterants. Food poisoning due to consumption of fast foods and its impact on human health were explained by Mr.P V GOPIMANIVANNAN, Head, Department of Food Science and Nutrition.

Total number of participants: 156 numbers.

THE HEAD

Department of Food and
Dairy Technology (SFW)

Mannar Thirumalal Nalcker College

MADURAL - 4

P V GOPIMANIVANNAN