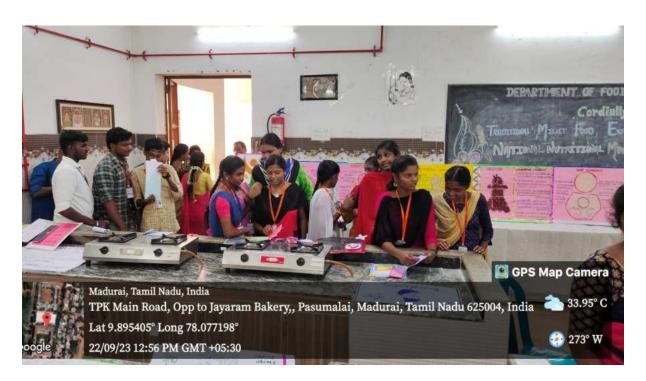

### FOOD SAFETY STANDARDS & HAZARDS

The Department of Food Science and Nutrition has organized a one day workshop entitled 'Food Safety Standards and Hazards" on 20<sup>th</sup> September, 2023. In this workshop students and faculty members from Food Science and Nutrition, Chemistry and Microbiology were participated. Mr.M.PALCHAMI, Food Safety Officer of Madurai Corporation was the resource person.

He explained about the food safety standards and hazards in different food products. He also demonstrated the adulterants present in foods and its method of detection. Peppers, Honey, Tea powder were some of the products in which students also involved to find out the adulterants. Food poisoning due to consumption of fast foods and its impact on human health were explained by Mr.P V GOPIMANIVANNAN, Head, Department of Food Science and Nutrition.