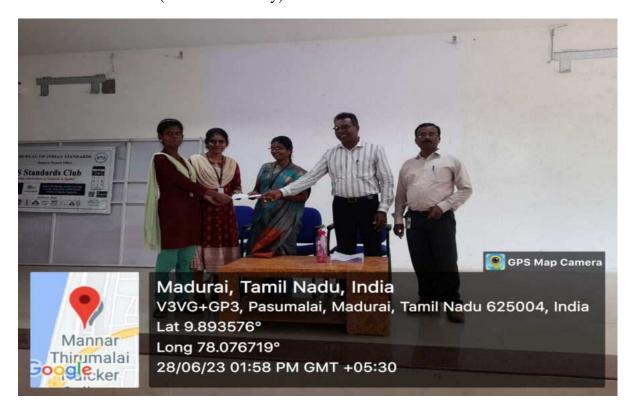

#### Standards Writing competition and Industrial Exposure visit Report

28th June, 2023

The Standards club of BIS – Bureau of Indian Standards, Madurai B.O has organized a "Standards Writing competition and Industrial Exposure visit" for students of Mannar Thirumalai Naicker College on 28<sup>th</sup> June 2023. Er.U.Palani, B.E., AMIE., was the resource person and prizes were distributed to winners. Cash prize offered to students by the Bureau of Indian Standards, Madurai B.O. There are one hundred members were participated in this awareness programme.

The students of 2<sup>nd</sup> year B.Sc. Food and Dairy Technology (25 numbers) were taken to the Aavin Dairy plant in Madurai as a part of this exposure trip event which was coordinated by P V Gopimanivannan, Head of the department of Food Science and Nutrition.