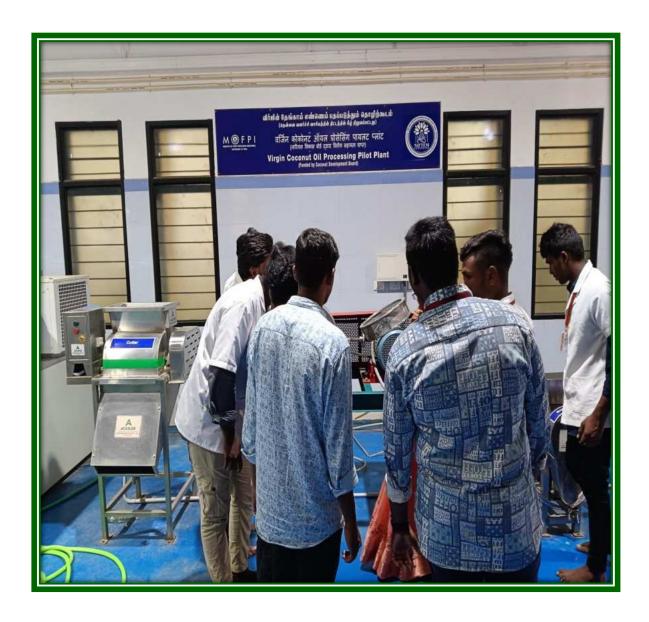

Arrived at National Institute of Food Technology, Entrepreneurship and Management, Thanjavur (NIFTEM-T) Ministry of Food Processing Industries, Government of India, Pudukkottai Road on 23.02.2024 at 10.30 am









**Started with Food processing business Incubation centre** 



Students were visit the display of products of IIFPTs successful entrepreneurs



Technical person explained the value addition tools of food processing



Technical person explained the different types of drier used for food processing



Technical person explained the Moringa (Drumstick) leaves separator



Technical person explained the chocolate making equipment



Visited the fruit beverage processing pilot plant



Visited the ice cream processing pilot plant



Visited the cup and cone filling machine



Visited the virgin coconut oil processing pilot plant



Visited the fruit juice capping machine



Visited the potato peeler equipment



Visited the bakery unit



Visited the modern rice milling unit



Technical person explained modern milling process



Technical person explained different traditional rice (colored) milling process



Technical person explained Japan dehulling equipment

### MANNAR THIRUMALAI NAICKER COLLEGE- MADURAI

## DEPARTMENT OF FOOD SCIENCE AND NUTRITION

# Industrial visit -2024

Department of Food Science and Nutrition, I B.Sc Food and Nutrition and II B.Sc Food and Dairy Technology students were exposed to visit V.V.V & Sons Edible Oils Limited at Virudhunagar on 05.01.2024. Students were observed processing methods of gingelly oil, ground oil and mustard