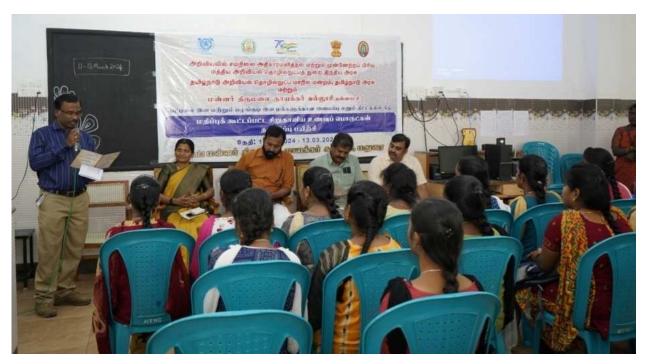

#### மாணவர்களுக்கு பரிசு

மதுரை மன்னர் திருமலை நாயக் கர் கல்லூரியில் இந்திய தர நிர்ணய அமைவன மாணவர் மன்றம் சார்பில் தர நிலைகள் குறித்த விழிப்புணர்வு கருத்தரங்கு நடந்தது. முதல்வர் ராம சுப்பையா தலைமை வகித்தார். சுயநி திப்பிரிவு இயக்குநர் பிரபு முன்னிலை வகித்தார். பி.ஐ.எஸ். மதுரை கிளை பொறியாளர் பழனி பேசினார். அறி வியல் மாணவர்களுக்கு தர நிர்ணயம் குறித்து எழுத்துத் தேர்வு நடந்தது. 3ம் ஆண்டு வேதியியல் துறை மாணவர்கள் ஜெயகண்ணன், ஹரிஹரன், சரவணன் முதல் பரிசும், 2ம் ஆண்டு நுண்ணுயி ரியல் மாணவர்கள் சதீஷ்சண்முகம், பிரேம்குமார் 2ம் பரிசும், 3ம் ஆண்டு உணவுத் துறை மாணவியர் ஷர்மினா, நாகசத்தியவதி 3ம் பரிசும் வென்றனர். மாணவியர் கங்காதேவி, பவித்ரா, கேச வப்பிரியாவிற்கு ஆறுதல் பரிசு வழங் கப்பட்டது. உணவியல் துறை மாணவர் கள் ஆவின் பண்ணைக்கு அழைத்துச் செல்லப்பட்டு பால் பதப்படுத்துதல் மற்றும் பால்பொருட்கள் தயாரிப்பு குறித்த நேரடி பயிற்சி வழங்கப்பட்டது. உணவு மற்றும் ஊட்டச்சத்து துறை தலைவர் கோபிமணிவண்ணன் நிகழ்ச் சியை ஒருங்கிணைத்தார்.