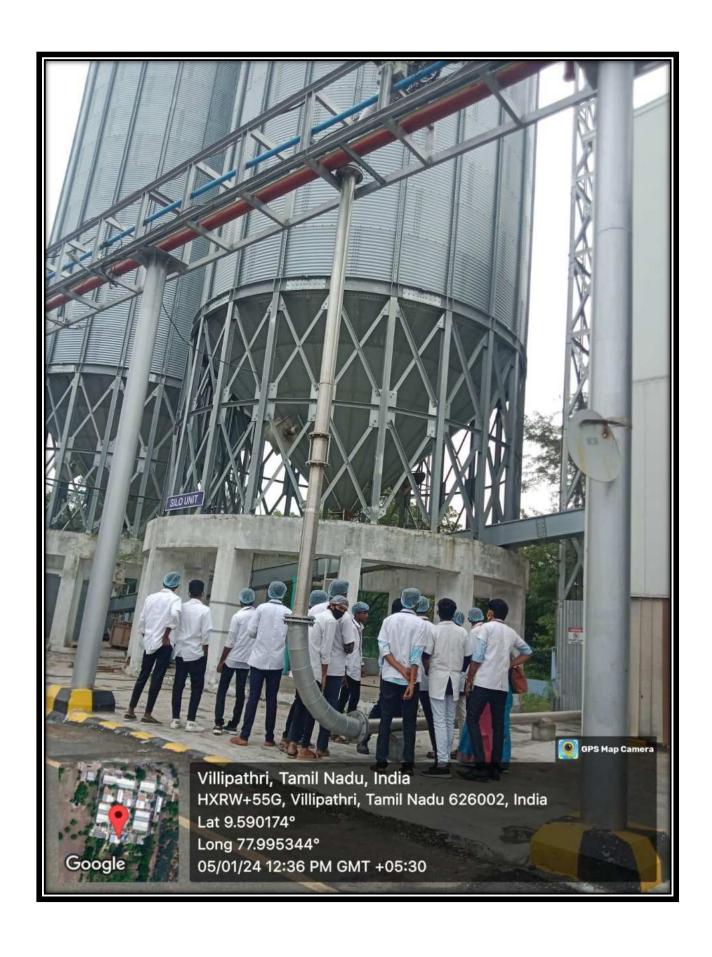

The students of 2<sup>nd</sup> year B.Sc. Food and Dairy Technology (25 numbers) were taken to the Aavin Dairy plant in Madurai as a part of this exposure trip event which was coordinated by P V Gopimanivannan, Head of the department of Food Science and Nutrition.