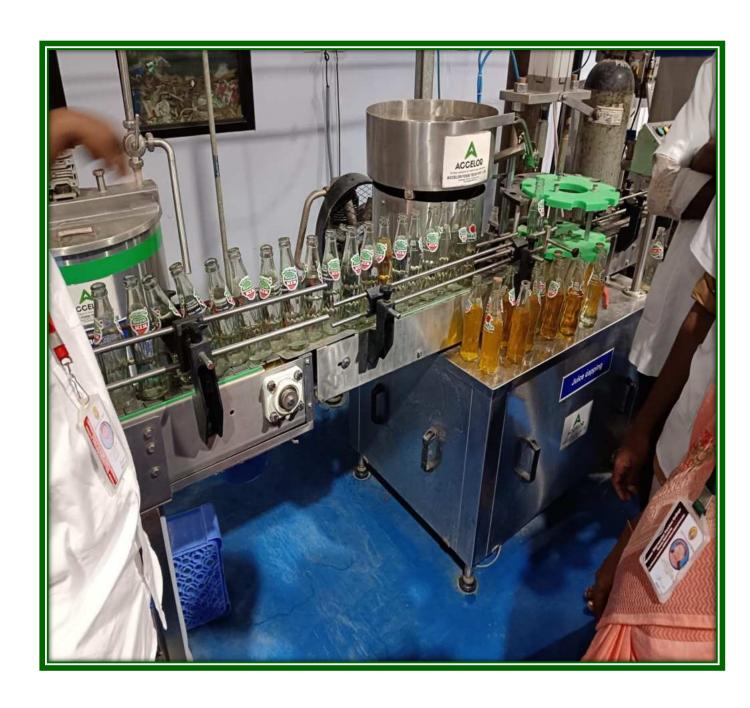

repreneurship and Management, Thanjavur (NIFTEM-T) Ministry of Food Processing Industries, Government of India, Pudukkottai Road on 23.02.2024 at 10.30 am









**Started with Food processing business Incubation centre** 



Students were visit the display of products of IIFPTs successful entrepreneurs



Technical person explained the value addition tools of food processing



Technical person explained the different types of drier used for food processing



Technical person explained the Moringa (Drumstick) leaves separator



Technical person explained the chocolate making equipment



Visited the fruit beverage processing pilot plant



Visited the ice cream processing pilot plant



Visited the cup and cone filling machine



Visited the virgin coconut oil processing pilot plant



Visited the fruit juice capping machine



Visited the potato peeler equipment



Visited the bakery unit



Visited the modern rice milling unit



Technical person explained modern milling process



Technical person explained different traditional rice (colored) milling process



Technical person explained Japan dehulling equipment

### MANNAR THIRUMALAI NAICKER COLLEGE- MADURAI

## DEPARTMENT OF FOOD SCIENCE AND NUTRITION

# Industrial visit -2024

Department of Food Science and Nutrition, I B.Sc Food and Nutrition and II B.Sc Food and Dairy Technology students were exposed to visit V.V.V & Sons Edible Oils Limited at Virudhunagar on 05.01.2024. Students were observed processing methods of gingelly oil, ground oil and mustard Oil, packaging methods and storage of oils.