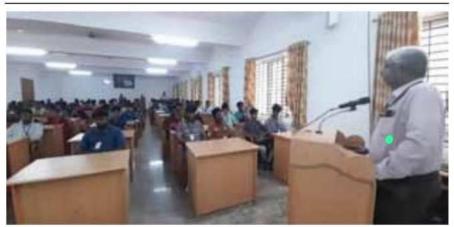

### FOOD SAFETY STANDARDS & HAZARDS

The Department of Food Science and Nutrition has organized a one day workshop entitled 'Food Safety Standards and Hazards" on 20<sup>th</sup> September, 2023. In this workshop students and faculty members from Food Science and Nutrition, Chemistry and Microbiology were participated. Mr.M.PALCHAMI, Food Safety Officer of Madurai Corporation was the resource person.

He explained about the food safety standards and hazards in different food products. He also demonstrated the adulterants present in foods and its method of detection. Peppers, Honey, Tea powder were some of the products in which students also involved to find out the adulterants. Food poisoning due to consumption of fast foods and its impact on human health were explained by Mr.P V GOPIMANIVANNAN, Head, Department of Food Science and Nutrition.

Total number of participants: 156 numbers.

THE HEAD

Department of Food and
Dairy Technology (SFW)

Mannar Thirumalal Nalcker College

MADURAL - 4

P V GOPIMANIVANNAN