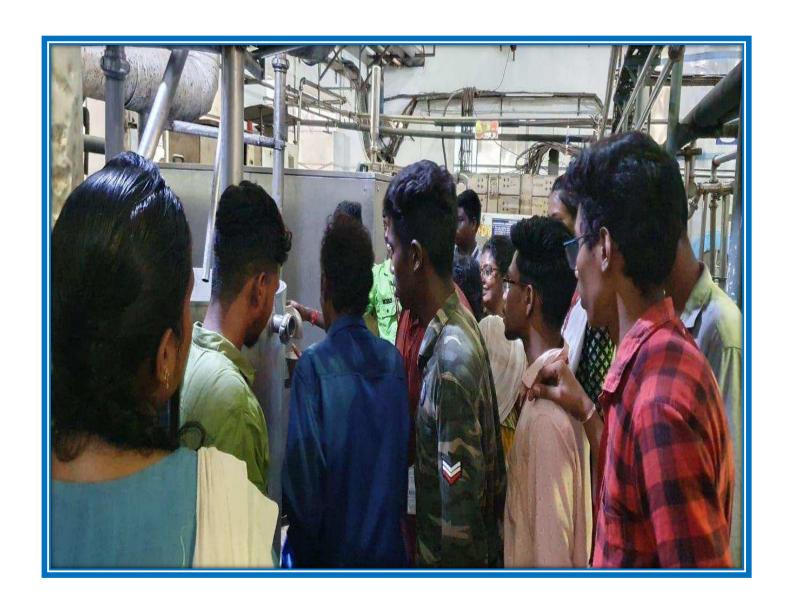

The students of 2<sup>nd</sup> year B.Sc. Food and Dairy Technology (25 numbers) were taken to the Aavin Dairy plant in Madurai as a part of this exposure trip event which was coordinated by P V Gopimanivannan, Head of the department of Food Science and Nutrition.

#### **Aavin Dairy visit:**

II year B.Sc. Food and Dairy Technology

யில்

வைத்

சக்கர

க்டர்,

யக்கு

ட்டார