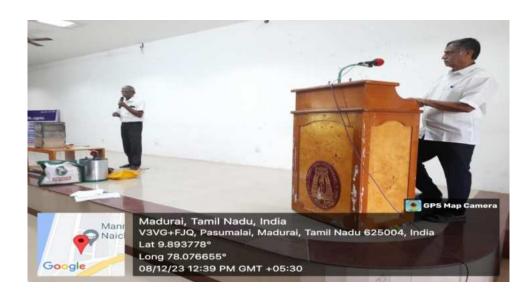

#### An Entrepreneurship Development Program on

"Beekeeping – A Live Demo"

The Department of Food Science and Nutrition has organized an Entrepreneurship Development Program on "Beekeeping – A Live Demo" on 8<sup>th</sup> December, 2023. Students and faculty members from various departments (Chemistry, Microbiology, Food Science and Nutrition, Commerce and English) were participated.

This program was coordinated by P V Gopimanivannan, Assistant Professor and Head, Department of Food Science and Nutrition. This workshop was very much useful and provided more knowledge on Beekeeping and its importance to our students. It also emphasized on natural, healthy food of Honey and provides more knowledge on entrepreneurial skill development. Display –cum- sale of Honey by the BeeCulb of Madurai was also held during this program.