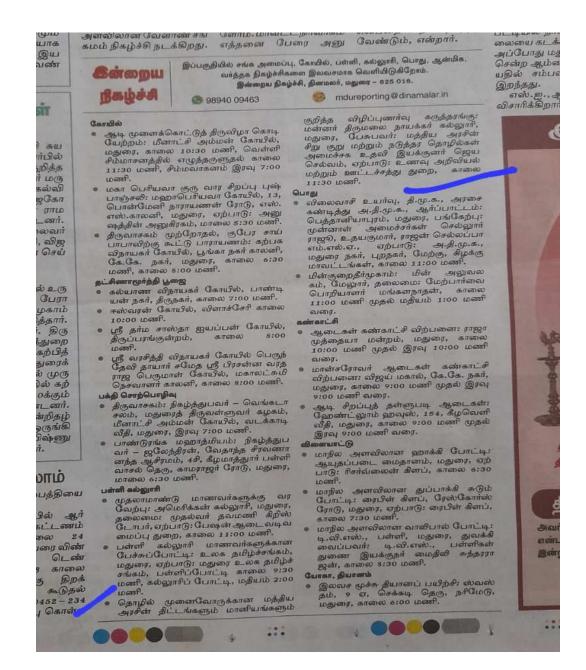

## உணவு பாதுகாப்பு விழிப்புணர்வு கருத்தரங்கு

இருப்பரங்குன்றம், செப்.22-திருப்பரங்குன்றத்தை அடுத்த பசுமலையில் உள்ள மன்னர் திருமலை நாயக்கர் கல்லூரியில் உணவு அறிவியல் மற்றும் ஊட்டச்சத்து துறை, நுண்ணுயிரியல் மற்றும் வேதியியல் துறைமாணவர்கள் பங்கேற்ற ஒரு நாள் உணவு பாதுகாப்பு விழிப்புணர்வு கருத்தரங்கு நடைபெற்றது. கல்லூரி தலை வர் ராஜகோபால் தலைமை தாங்கினார். செயலாளர் விஜயராகவன் பயிற்சி பட்டறையை தொடங்கிவைத்தார். கல்லூரி முதல்வர் ராமசுப்பையா, இயக்குனர் பிரபு ஆகி யோர் முன்னிலை வகித்தனர். உணவுப்பொருட்களில் கலப்படத்தை கண்டறியும் செயல்முறைகள் குறித்து பயிற்சி வழங்கப்பட்டது. மதுரை மாநகராட்சி உணவு பாதுகாப்பு அலுவலர் பால்சாமி மாணவர்களுக்கு பயிற் சியளித்தார். உணவு கலப்படம், துரித உணவு மற்றும் பதப்படுத்தப்பட்ட உணவுகளால் ஏற்படும் உடல் பாதிப்பு பற்றி துறைத்தலைவர் கோபி மணிவண்ணன் பேசினார். பல்வேறு துறைகளிலிருந்து 140 மாணவ, மாணவிகள் கலந்து கொண்டனர். துறை பேராசிரியர்கள் பாரதி, மகேஸ்வரி அகியோர் பயிற்சியை ஒருங்கிணைத்தனர்.