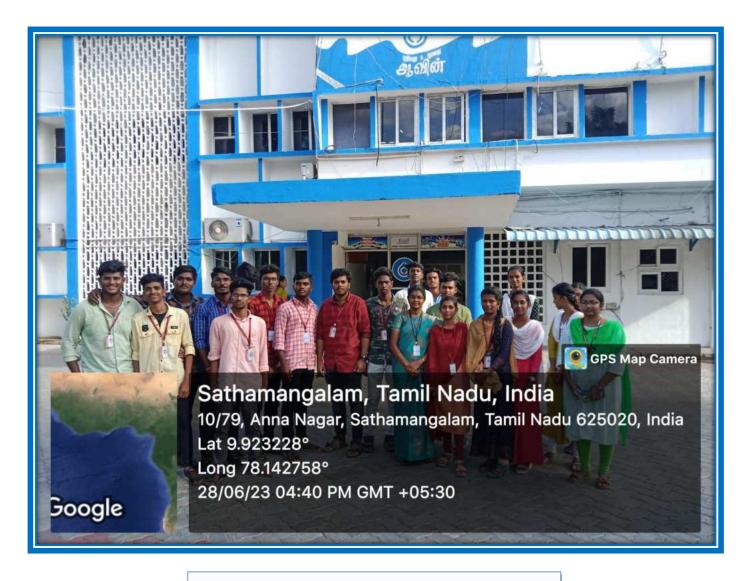

#### Standards Writing competition and Industrial Exposure visit Report

28th June, 2023

The Standards club of BIS – Bureau of Indian Standards, Madurai B.O has organized a "Standards Writing competition and Industrial Exposure visit" for students of Mannar Thirumalai Naicker College on 28<sup>th</sup> June 2023. Er.U.Palani, B.E., AMIE., was the resource person and prizes were distributed to winners. Cash prize offered to students by the Bureau of Indian Standards, Madurai B.O. There are one hundred members were participated in this awareness programme.

The students of 2<sup>nd</sup> year B.Sc. Food and Dairy Technology (25 numbers) were taken to the Aavin Dairy plant in Madurai as a part of this exposure trip event which was coordinated by P V Gopimanivannan, Head of the department of Food Science and Nutrition.