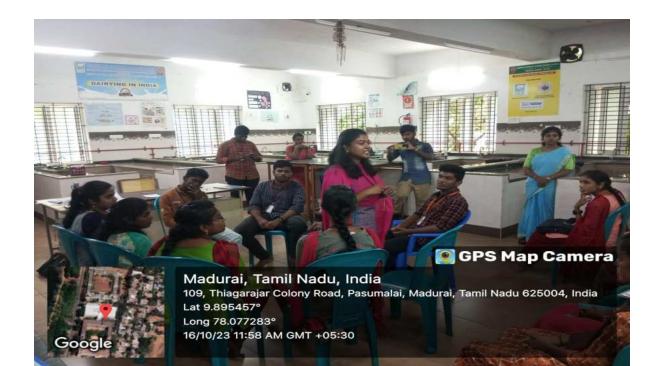

#### An Entrepreneurship Development Program on

"Beekeeping – A Live Demo"

The Department of Food Science and Nutrition has organized an Entrepreneurship Development Program on "Beekeeping – A Live Demo" on 8<sup>th</sup> December, 2023. Students and faculty members from various departments (Chemistry, Microbiology, Food Science and Nutrition, Commerce and English) were participated.

Mr.D.R.BHIMSINGH, Proprietor, BeeClub, Madurai was the resource person. He demonstrated the process and various steps in the Beekeeping activity. He also explained the marketing methods of different varieties of Honey obtained from various horticultural farms. The safety aspects also he covered in the live demo program. He well explained the health benefits of Honey and its applications in Ayurveda medicines.