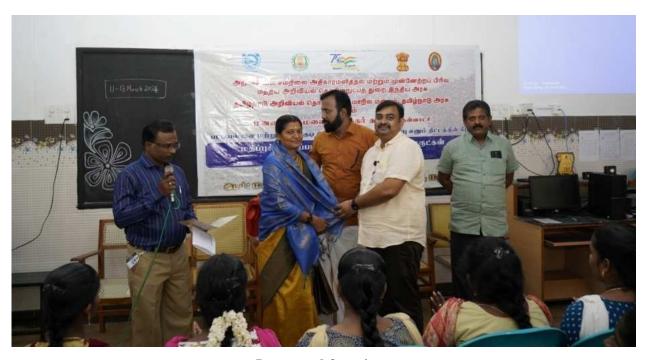

#### மாணவர்களுக்கு பரிசு

மதுரை மன்னர் திருமலை நாயக் கர் கல்லூரியில் இந்திய தர நிர்ணய அமைவன மாணவர் மன்றம் சார்பில் தர நிலைகள் குறித்த விழிப்புணர்வு கருத்தரங்கு நடந்தது. முதல்வர் ராம சுப்பையா தலைமை வகித்தார். சுயநி திப்பிரிவு இயக்குநர் பிரபு முன்னிலை வகித்தார். பி.ஐ.எஸ். மதுரை கிளை பொறியாளர் பழனி பேசினார். அறி வியல் மாணவர்களுக்கு தர நிர்ணயம் குறித்து எழுத்துத் தேர்வு நடந்தது. 3ம் ஆண்டு வேதியியல் துறை மாணவர்கள் ஜெயகண்ணன், ஹரிஹரன், சரவணன் முதல் பரிசும், 2ம் ஆண்டு நுண்ணுயி ரியல் மாணவர்கள் சதீஷ்சண்முகம், பிரேம்குமார் 2ம் பரிசும், 3ம் ஆண்டு உணவுத் துறை மாணவியர் ஷர்மினா, நாகசத்தியவதி 3ம் பரிசும் வென்றனர். மாணவியர் கங்காதேவி, பவித்ரா, கேச வப்பிரியாவிற்கு ஆறுதல் பரிசு வழங் கப்பட்டது. உணவியல் துறை மாணவர் கள் ஆவின் பண்ணைக்கு அழைத்துச் செல்லப்பட்டு பால் பதப்படுத்துதல் மற்றும் பால்பொருட்கள் தயாரிப்பு குறித்த நேரடி பயிற்சி வழங்கப்பட்டது. உணவு மற்றும் ஊட்டச்சத்து துறை தலைவர் கோபிமணிவண்ணன் நிகழ்ச் சியை ஒருங்கிணைத்தார்.