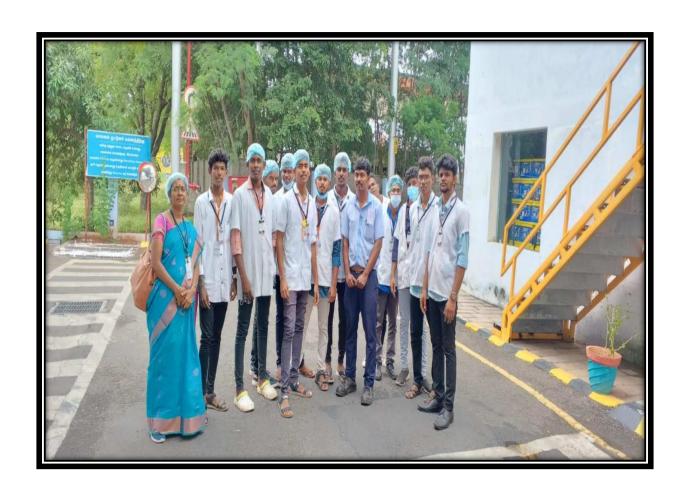

The students of 2<sup>nd</sup> year B.Sc. Food and Dairy Technology (25 numbers) were taken to the Aavin Dairy plant in Madurai as a part of this exposure trip event which was coordinated by P V Gopimanivannan, Head of the department of Food Science and Nutrition.