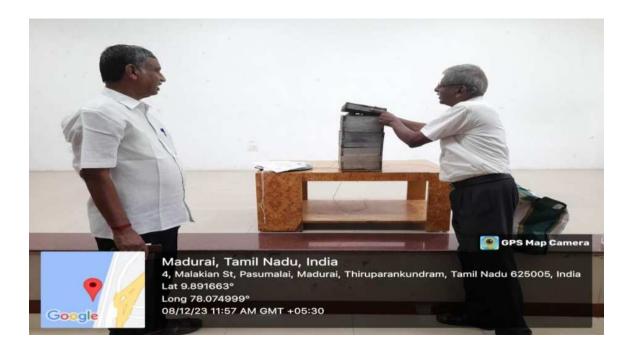

#### An Entrepreneurship Development Program on

"Beekeeping – A Live Demo"

The Department of Food Science and Nutrition has organized an Entrepreneurship Development Program on "Beekeeping – A Live Demo" on 8<sup>th</sup> December, 2023. Students and faculty members from various departments (Chemistry, Microbiology, Food Science and Nutrition, Commerce and English) were participated.

Mr.D.R.BHIMSINGH, Proprietor, BeeClub, Madurai was the resource person. He demonstrated the process and various steps in the Beekeeping activity. He also explained the marketing methods of different varieties of Honey obtained from various horticultural farms. The safety aspects also he covered in the live demo program. He well explained the health benefits of Honey and its applications in Ayurveda medicines.