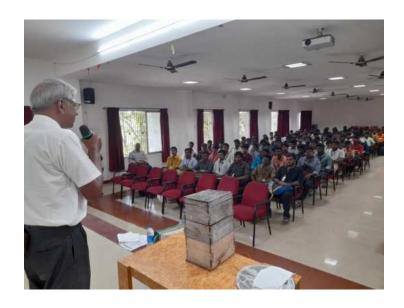

#### An Entrepreneurship Development Program on

"Beekeeping – A Live Demo"

The Department of Food Science and Nutrition has organized an Entrepreneurship Development Program on "Beekeeping – A Live Demo" on 8<sup>th</sup> December, 2023. Students and faculty members from various departments (Chemistry, Microbiology, Food Science and Nutrition, Commerce and English) were participated.

Student Participants: 156 Nos.

Staff: 10 Nos.

Total number of participants: 166 numbers.