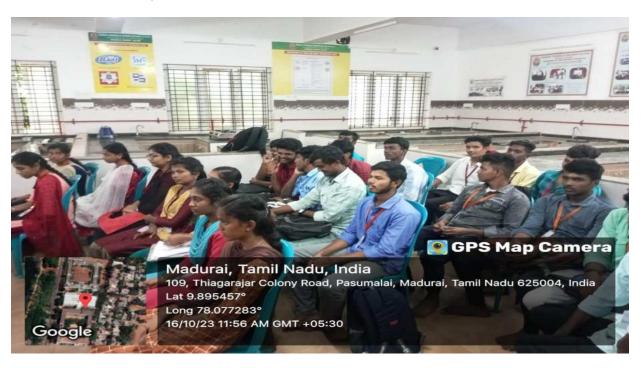

## உணவு பாதுகாப்பு விழிப்புணர்வு கருத்தரங்கு

இருப்பரங்குன்றம், செப்.22-திருப்பரங்குன்றத்தை அடுத்த பசுமலையில் உள்ள மன்னர் திருமலை நாயக்கர் கல்லூரியில் உணவு அறிவியல் மற்றும் ஊட்டச்சத்து துறை, நுண்ணுயிரியல் மற்றும் வேதியியல் துறைமாணவர்கள் பங்கேற்ற ஒரு நாள் உணவு பாதுகாப்பு விழிப்புணர்வு கருத்தரங்கு நடைபெற்றது. கல்லூரி தலை வர் ராஜகோபால் தலைமை தாங்கினார். செயலாளர் விஜயராகவன் பயிற்சி பட்டறையை தொடங்கிவைத்தார். கல்லூரி முதல்வர் ராமசுப்பையா, இயக்குனர் பிரபு ஆகி யோர் முன்னிலை வகித்தனர். உணவுப்பொருட்களில் கலப்படத்தை கண்டறியும் செயல்முறைகள் குறித்து பயிற்சி வழங்கப்பட்டது. மதுரை மாநகராட்சி உணவு பாதுகாப்பு அலுவலர் பால்சாமி மாணவர்களுக்கு பயிற் சியளித்தார். உணவு கலப்படம், துரித உணவு மற்றும் பதப்படுத்தப்பட்ட உணவுகளால் ஏற்படும் உடல் பாதிப்பு பற்றி துறைத்தலைவர் கோபி மணிவண்ணன் பேசினார். பல்வேறு துறைகளிலிருந்து 140 மாணவ, மாணவிகள் கலந்து கொண்டனர். துறை பேராசிரியர்கள் பாரதி, மகேஸ்வரி அகியோர் பயிற்சியை ஒருங்கிணைத்தனர்.

### FOOD SAFETY STANDARDS & HAZARDS

The Department of Food Science and Nutrition has organized a one day workshop entitled 'Food Safety Standards and Hazards" on 20<sup>th</sup> September, 2023. In this workshop students and faculty members from Food Science and Nutrition, Chemistry and Microbiology were participated. Mr.M.PALCHAMI, Food Safety Officer of Madurai Corporation was the resource person.