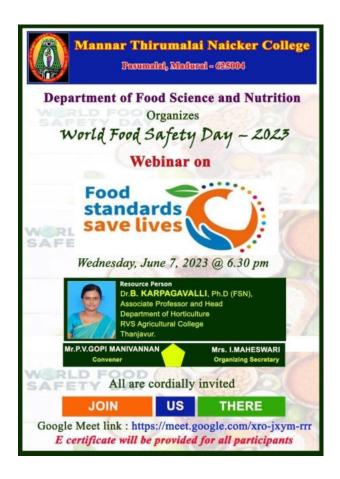

#### **WORLD FOOD SAFETY DAY -2023**

The department of Food Science and Nutrition has organised the World Food Safety Day – 2023 Webinar entitled "Food Standards Save Lives" on 07.06.2023. The webinar started at 6.30 PM. The objective of the webinar was to create an awareness and educate the students, faculty and public regarding identification, learn food safety, the importance of food safety and preventive techniques that would help in reducing Food borne disease. The lecture was delivered by Dr.B.Karpagavalli, Ph.D. (Food Science and Nutrition), Associate Professor and Head, Department of Horticulture, RVS Agricultural College, Tanjavur. Tamil Nadu

The total number of participants in the webinar was 123 numbers. E-Certificate was given to all the participants.

Google meet link: <a href="https://meet.google.com/xro-jxym-rrr">https://meet.google.com/xro-jxym-rrr</a>