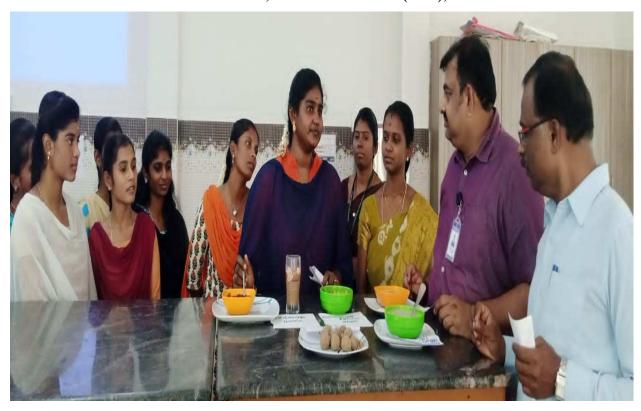

ிரைவாலியில் லட்டு, அடை, கட்லட், அல்வா, கேசரி தயா பாயாசம், ரிக்க பயிற்சி அளித்தனர். கல்லூரி உணவு துறை பேராசிரியர்கள் சரஸ்வதி, மகேஸ்வரி, அனிதாழ், கவிதா பயிற்சி அளித்தனர். ஊட்டச்சத்து துறை லைவர் கோபிமணி தலைவர் விளக்கினார். வண்ணன் அழகேசன் பேராசிரியர் ஒருங்கிணைத்தார்.

## **5.Training Photos**





**Inaugural function** 



Delivery address by Mr.P.V.Gopimannivannan, HOD, Dept. of FSN, MTNC



11<sup>th</sup> March,2024 Product Preparation - Participants and the Training expert Dr.I.Maheswari, Assitant Professor (FSN), MTNC





11<sup>th</sup> March,2024 Product Preparation - Participants and the Training expert Dr.B.Kavitha,
Assitant Professor (FSN), MTNC



12<sup>th</sup> March,2024 Product Preparation - Participants and the Training expert Dr.R.Saraswathi, Assitant Professor (FSN), MTNC



13<sup>th</sup> March,2024 Product Preparation - Participants and the Training expert Dr. M. J.Anitha Sri, Assitant Professor (FSN), MTNC



Sensory evaluation of the value added products using millets



Certificate distribution and Valedictory function

### **Success story**

The participants of the training programme prepared sprouted salad and millet laddu for the International Conference conducted by Department of English, Mannar Thirumalai Naicker college (Autonomous), Madurai.



**Sprouted salad** 



Millet Laddu

#### MANNAR THIRUMALAI NAICKER COLLEGE

# DEPARTMENT OF FOOD SCIENCE AND NUTRITION WORLD Milk DAY -2023

The department of Food Science and Nutrition in association with **Indian Dairy Association – Tamil Nadu chapter** has organized the World Milk Day – 2023 Webinar e