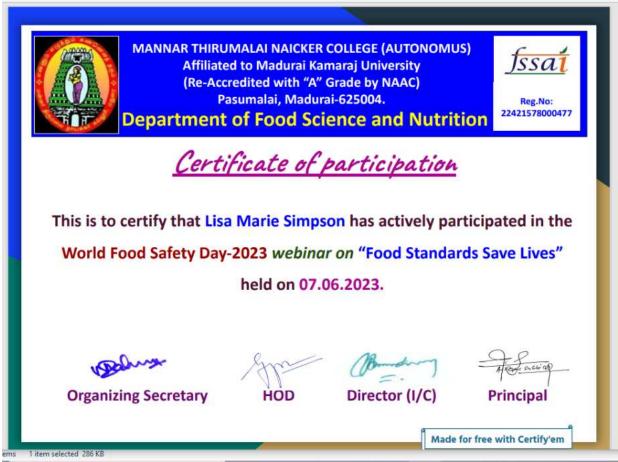

#### **WORLD FOOD SAFETY DAY -2023**

The department of Food Science and Nutrition has organised the World Food Safety Day – 2023 Webinar entitled "Food Standards Save Lives" on 07.06.2023. The webinar started at 6.30 PM. The objective of the webinar was to create an awareness and educate the students, faculty and public regarding identification, learn food safety, the importance of food safety and preventive techniques that would help in reducing Food borne disease. The lecture was delivered by Dr.B.Karpagavalli, Ph.D. (Food Science and Nutrition), Associate Professor and Head, Department of Horticulture, RVS Agricultural College, Tanjavur. Tamil Nadu

The total number of participants in the webinar was 123 numbers. E-Certificate was given to all the participants.

Google meet link: <a href="https://meet.google.com/xro-jxym-rrr">https://meet.google.com/xro-jxym-rrr</a>