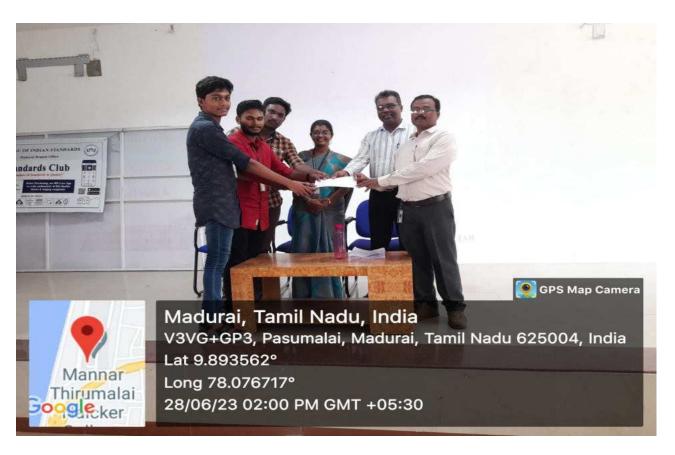

#### Standards Writing competition and Industrial Exposure visit Report

28th June, 2023

The Standards club of BIS – Bureau of Indian Standards, Madurai B.O has organized a "Standards Writing competition and Industrial Exposure visit" for students of Mannar Thirumalai Naicker College on 28<sup>th</sup> June 2023. Er.U.Palani, B.E., AMIE., was the resource person and prizes were distributed to winners. Cash prize offered to students by the Bureau of Indian Standards, Madurai B.O. There are one hundred members were participated in this awareness programme.

#### The details of the prize winners in the Standards writing competition is given below:

I – Prize: Rs. 1000/- (one thousand only)

R.Hariharan (21SUCH016), R.JEYAKANNAN (21SUCH017) & B.SARAVANAN (21SUFD05)