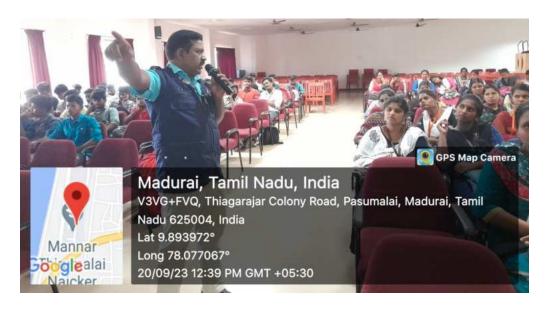

Ms. V. Uma Maheswari, Lab Tech.

P V GOPIMANIVANNAN

Head

**Food Science and Nutrition** 

All Are Cordially Invited

Photo1: Staff and students

Photo 2: Resource person Mr. M.Palchamy, FSO, Madurai Corporation

### FOOD SAFETY STANDARDS & HAZARDS

The Department of Food Science and Nutrition has organized a one day workshop entitled 'Food Safety Standards and Hazards" on 20<sup>th</sup> September, 2023. In this workshop students and faculty members from Food Science and Nutrition, Chemistry and Microbiology were participated. Mr.M.PALCHAMI, Food Safety Officer of Madurai Corporation was the resource person.

He explained about the food safety standards and hazards in different food products. He also demonstrated the adulterants present in foods and its method of detection. Peppers, Honey, Tea powder were some of the products in which students also involved to find out the adulterants. Food poisoning due to consumption of fast foods and its impact on human health were explained by Mr.P V GOPIMANIVANNAN, Head, Department of Food Science and Nutrition.