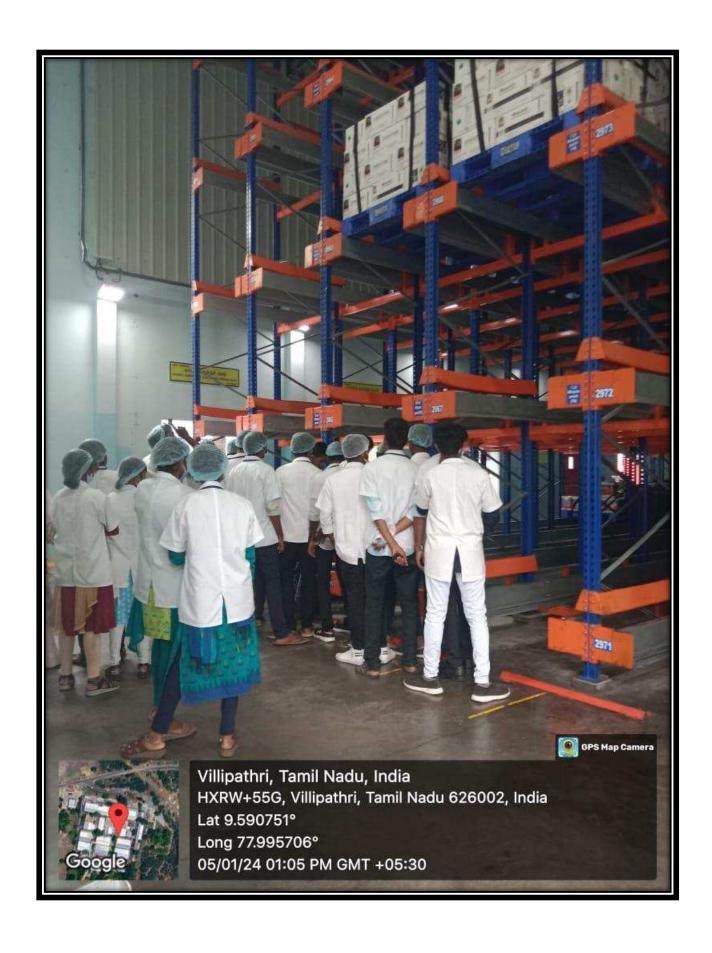

The students of 2<sup>nd</sup> year B.Sc. Food and Dairy Technology (25 numbers) were taken to the Aavin Dairy plant in Madurai as a part of this exposure trip event which was coordinated by P V Gopimanivannan, Head of the department of Food Science and Nutrition.