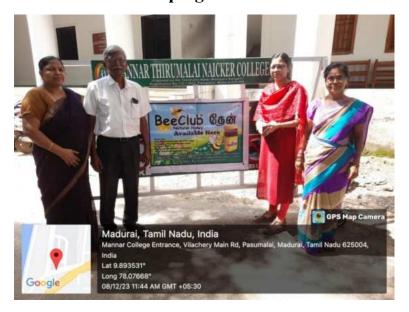

Mr.D.R.BHIMSINGH, Proprietor, BeeClub, Madurai was the resource person. He demonstrated the process and various steps in the Beekeeping activity. He also explained the marketing methods of different varieties of Honey obtained from various horticultural farms. The safety aspects also he covered in the live demo program. He well explained the health benefits of Honey and its applications in Ayurveda medicines.

The extraction process of honey was demonstrated and offered to all the participants during the program. So, all the students were happy and enjoyed the live demo program and also learned many entrepreneurial scopes on Beekeeping.