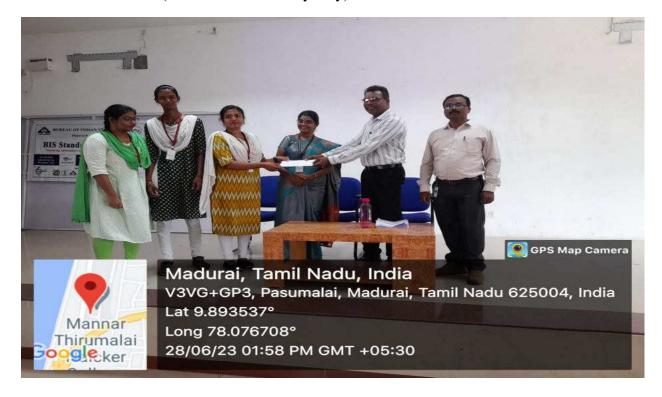

#### Standards Writing competition and Industrial Exposure visit Report

28th June, 2023

The Standards club of BIS – Bureau of Indian Standards, Madurai B.O has organized a "Standards Writing competition and Industrial Exposure visit" for students of Mannar Thirumalai Naicker College on 28<sup>th</sup> June 2023. Er.U.Palani, B.E., AMIE., was the resource person and prizes were distributed to winners. Cash prize offered to students by the Bureau of Indian Standards, Madurai B.O. There are one hundred members were participated in this awareness programme.

The students of 2<sup>nd</sup> year B.Sc. Food and Dairy Technology (25 numbers) were taken to the Aavin Dairy plant in Madurai as a part of this exposure trip event which was coordinated by P V Gopimanivannan, Head of the department of Food Science and Nutrition.