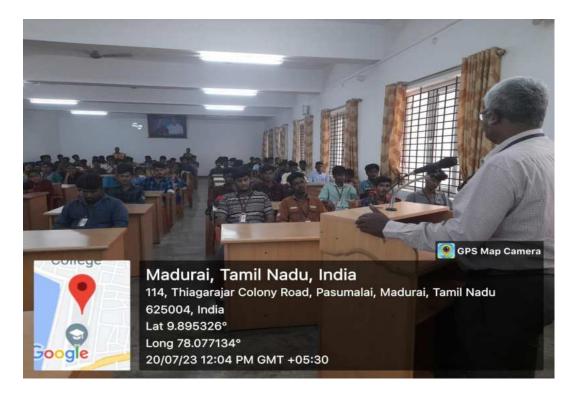

### Special Lecture on Entrepreneur Skill Development

The Department of Food Science and Nutrition has organized a skill based special lecture on "Entrepreneur Development Schemes in MSME" on 20<sup>th</sup> July, 2023. Mr.P.Jeya Selvam, Assistant Director, MSME – Development Institute, was a resource person and he explained about entrepreneur development schemes with subsidies available in government of India for Micro, Small & Medium enterprises.

Mr.**K.Rajendababu**, Assistant Secretary of our college has delivered a motivational speech and he advised our students, to develop entrepreneur skill which is essential to lead our life now-a-days.

P V Gopimanivannan, Head of the department asked the students to become a job provider, rather than job seekers. It was a very useful program.

### P V GOPIMANIVANNAN

Head, Department of Food Science and Nutrition,

Date: 20.07.2023 Time: 11.30 am Venue: Smart Class Room, COE Block

Resource person Mr. P.Jeya Selvam

**Participants** 

Delivering special lecture on Entrepreneur Development Schemes in MSME

Mr.K.Rajendababu, Assistant Secretary, MTNC