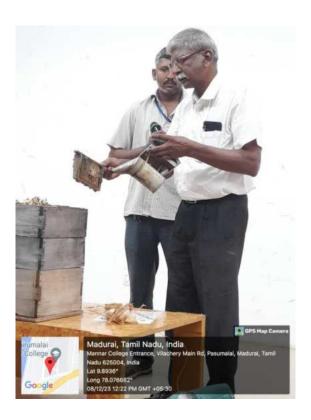

Mr.D.R.BHIMSINGH, Proprietor, BeeClub, Madurai was the resource person. He demonstrated the process and various steps in the Beekeeping activity. He also explained the marketing methods of different varieties of Honey obtained from various horticultural farms. The safety aspects also he covered in the live demo program. He well explained the health benefits of Honey and its applications in Ayurveda medicines.

The extraction process of honey was demonstrated and offered to all the participants during the program. So, all the students were happy and enjoyed the live demo program and also learned many entrepreneurial scopes on Beekeeping.