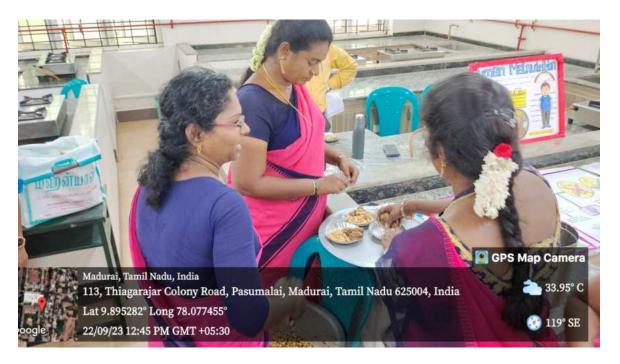

### FOOD SAFETY STANDARDS & HAZARDS

The Department of Food Science and Nutrition has organized a one day workshop entitled 'Food Safety Standards and Hazards" on 20<sup>th</sup> September, 2023. In this workshop students and faculty members from Food Science and Nutrition, Chemistry and Microbiology were participated. Mr.M.PALCHAMI, Food Safety Officer of Madurai Corporation was the resource person.

He explained about the food safety standards and hazards in different food products. He also demonstrated the adulterants present in foods and its method of detection. Peppers, Honey, Tea powder were some of the products in which students also involved to find out the adulterants. Food poisoning due to consumption of fast foods and its impact on human health were explained by Mr.P V GOPIMANIVANNAN, Head, Department of Food Science and Nutrition.