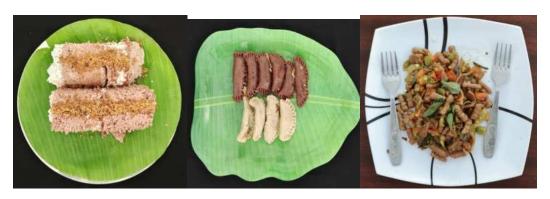

ce & Nutrition, Mannar Thirumalai Naicker College (Autonomous), Madurai. The internal experts were trained 25 unemployed youth belongs to SC and ST on Millets value addition.

Total Participants: 25 Nos.

- 1. Invitation
- 2. Dinamalar Daily Newspaper \* 13.3.2024
- 3. Dinamani \* 16.3.2024
- 4. Daily Thanthi News \* 18.3.2024
- 5. Training Photos

#### Day 1 (11.03.2024)

The programme was organized by the internal experts **Dr.I. Maheswari**, Assistant Professor (FSN) and **Dr. B. Kavitha**, Assistant Professor (FSN). Under the guidance of the internal experts 25 participants of unemployed young people developed the following products *viz.*, Millet puttu, Millet and Red rice kolukattai, Millet pasta, Millet paniyaram, Millet payasam, Millet vermicelli, Millet cookies and Millet bread.



Value added products using Millets and Traditional Red Rice (Puttu, Kolukattai & Pasta)
Day 2 (12.03.2024)

The programme was organized by the internal expert **Dr. R. Saraswathi**, Assistant Professor (FSN). The internal expert developed many value added products from millets by involving the 25 participants of unemployed young people. The products were Millet cutlet, Millet adai, Millet pakoda, Millet mixture, Millet bunthi, Millet nutritious balls, Millet kesari, Millet pasta, Millet cake and Millet kheer.



Value added products using Millets

### Day 3 (13.03.2024)

The programme was organized by the internal expert **Dr. M.J. Anitha Sri**, Assistant Professor (FSN). The 25 participants of unemployed young people was supervised by the internal expert and developed products like Mill