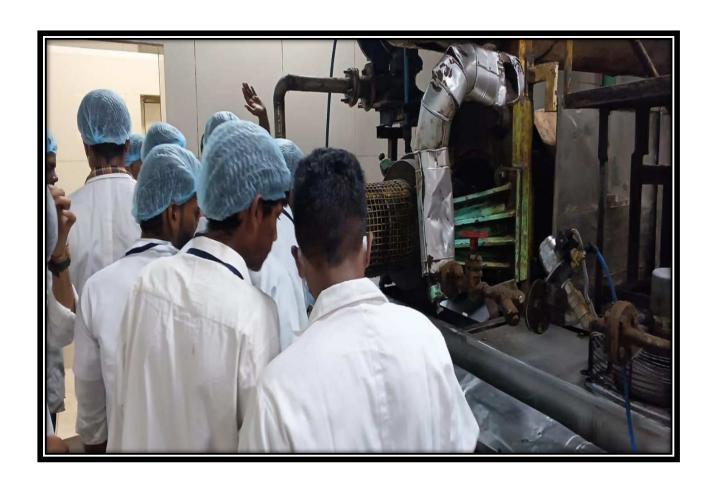

The students of 2<sup>nd</sup> year B.Sc. Food and Dairy Technology (25 numbers) were taken to the Aavin Dairy plant in Madurai as a part of this exposure trip event which was coordinated by P V Gopimanivannan, Head of the department of Food Science and Nutrition.