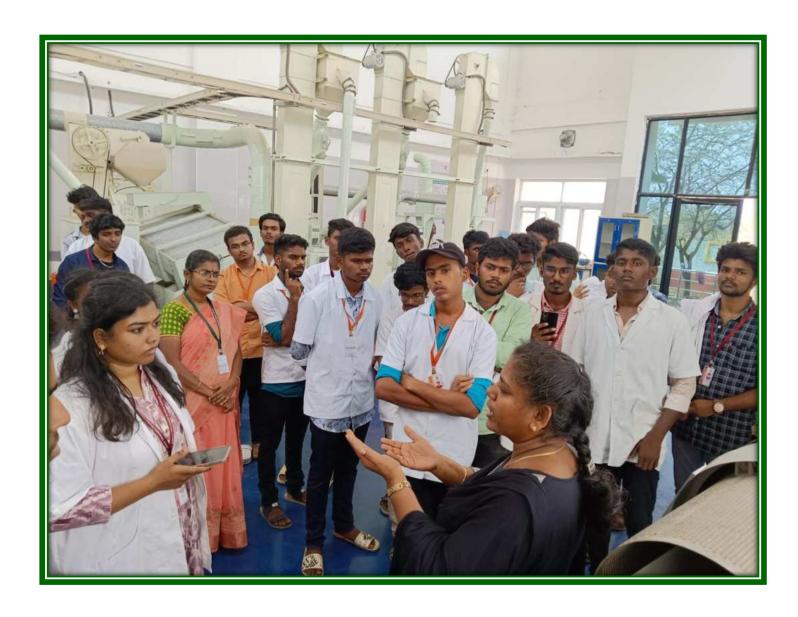

The students of 2<sup>nd</sup> year B.Sc. Food and Dairy Technology (25 numbers) were taken to the Aavin Dairy plant in Madurai as a part of this exposure trip event which was coordinated by P V Gopimanivannan, Head of the department of Food Science and Nutrition.