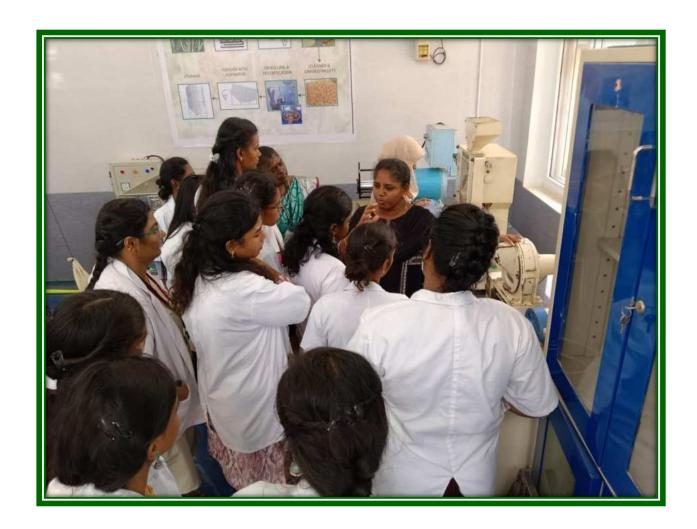

The students of 2<sup>nd</sup> year B.Sc. Food and Dairy Technology (25 numbers) were taken to the Aavin Dairy plant in Madurai as a part of this exposure trip event which was coordinated by P V Gopimanivannan, Head of the department of Food Science and Nutrition.