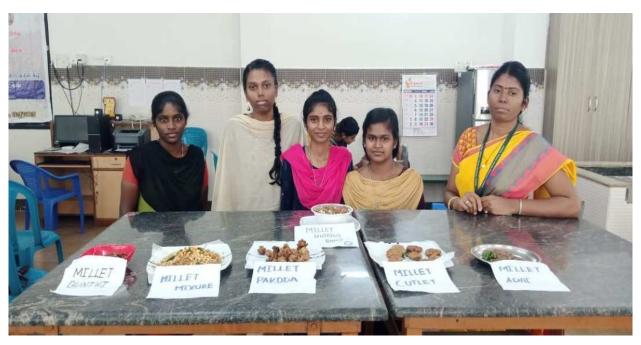

கித் தார். செயலர் விஜயராக வன் துவக்கி வைத்தார். தமிழ் உணவுகள் நிறுவன இயக்குனர் வெங்கடேசன், தமிழ்ச்செல்வி பேசினர். கம்பு, தினை, சோளம், குதிரைவாலியில் லட்டு, அடை, கட்லட், அல்வா, கேசரி தயா பாயாசம், ரிக்க பயிற்சி அளித்தனர். கல்லூரி உணவு துறை பேராசிரியர்கள் சரஸ்வதி, மகேஸ்வரி, அனிதாழ், கவிதா பயிற்சி அளித்தனர். ஊட்டச்சத்து துறை லைவர் கோபிமணி தலைவர் விளக்கினார். வண்ணன் அழகேசன் பேராசிரியர் ஒருங்கிணைத்தார்.

## **5.Training Photos**





**Inaugural function** 



Delivery address by Mr.P.V.Gopimannivannan, HOD, Dept. of FSN, MTNC



11<sup>th</sup> March,2024 Product Preparation - Participants and the Training expert Dr.I.Maheswari, Assitant Professor (FSN), MTNC





11<sup>th</sup> March,2024 Product Preparation - Participants and the Training expert Dr.B.Kavitha,
Assitant Professor (FSN), MTNC



12<sup>th</sup> March,2024 Product Preparation - Participants and the Training expert Dr.R.Saraswathi, Assitant Professor (FSN), MTNC



13<sup>th</sup> March,2024 Product Preparation - Participants and the Training expert Dr. M. J.Anitha Sri, Assitant Professor (FSN), MTNC



Sensory evaluation of the value added products using millets



Certificate distribution and Valedictory function

### **Success story**

The participants of the training programme prepared sprouted salad and millet laddu for the International Conference conducted by Department of English, Mannar Thirumalai Naicker college (Autonomous), Madurai.



**Sprouted salad** 



Millet Laddu

#### MANNAR THIRUMALAI NAICKER COLLEGE

# DEPARTMENT OF FOOD SCIENCE AND NUTRITION WORLD Milk DAY -2023

The department of Food Scie