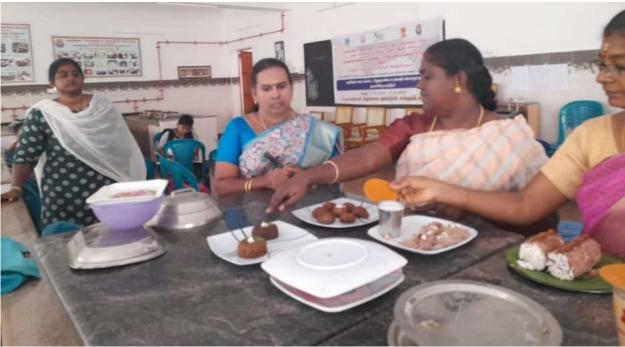

ம் மதிப்பு கூட்டப்பட்ட சிறுதானிய உணவுப் பொருட்

கள் தயாரிக்க மூன்று நாள் பயிற்சி முகாம் நடந்தது. கல்லூரி முதல்வர் ராம சுப்பையா தலைமை வகித் தார். செயலர் விஜயராக வன் துவக்கி வைத்தார். தமிழ் உணவுகள் நிறுவன இயக்குனர் வெங்கடேசன், தமிழ்ச்செல்வி பேசினர். கம்பு, தினை, சோளம், குதிரைவாலியில் லட்டு, அடை, கட்லட், அல்வா, கேசரி தயா பாயாசம், ரிக்க பயிற்சி அளித்தனர். கல்லூரி உணவு துறை பேராசிரியர்கள் சரஸ்வதி, மகேஸ்வரி, அனிதாழ், கவிதா பயிற்சி அளித்தனர். ஊட்டச்சத்து துறை லைவர் கோபிமணி தலைவர் விளக்கினார். வண்ணன் அழகேசன் பேராசிரியர் ஒருங்கிணைத்தார்.

## **5.Training Photos**





**Inaugural function** 



Delivery address by Mr.P.V.Gopimannivannan, HOD, Dept. of FSN, MTNC



11<sup>th</sup> March,2024 Product Preparation - Participants and the Training expert Dr.I.Maheswari, Assitant Professor (FSN), MTNC





11<sup>th</sup> March,2024 Product Preparation - Participants and the Training expert Dr.B.Kavitha,
Assitant Professor (FSN), MTNC



12<sup>th</sup> March,2024 Product Preparation - Participants and the Training expert Dr.R.Saraswathi, Assitant Professor (FSN), MTNC



13<sup>th</sup> March,2024 Product Preparation - Participants and the Training expert Dr. M. J.Anitha Sri, Assitant Professor (FSN), MTNC



Sensory evaluation of the value added products using millets



Certificate distribution and Valedictory function

### **Success story**

The participants of the training programme prepared sprouted salad and millet laddu for the International Conference conducted by Department of English, Mannar Thirumalai Naicker college (Autonomous), Madurai.



**Sprouted salad** 



Millet Laddu