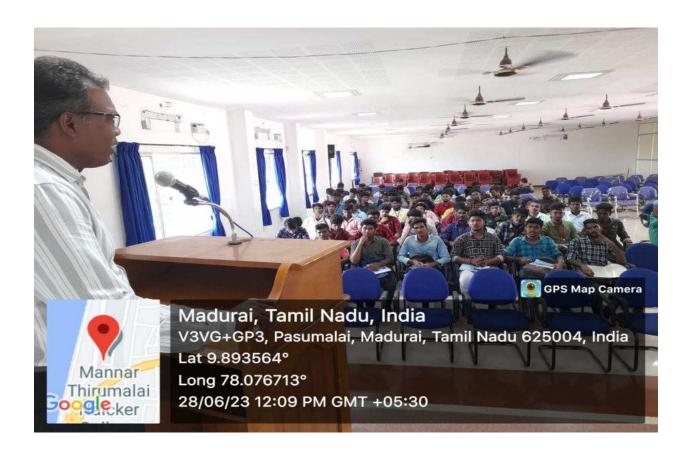

#### Standards Writing competition and Industrial Exposure visit Report

28th June, 2023

The Standards club of BIS – Bureau of Indian Standards, Madurai B.O has organized a "Standards Writing competition and Industrial Exposure visit" for students of Mannar Thirumalai Naicker College on 28<sup>th</sup> June 2023. Er.U.Palani, B.E., AMIE., was the resource person and prizes were distributed to winners. Cash prize offered to students by the Bureau of Indian Standards, Madurai B.O. There are one hundred members were participated in this awareness programme.

The students of 2<sup>nd</sup> year B.Sc. Food and Dairy Technology (25 numbers) were taken to the Aavin Dairy plant in Madurai as a part of this exposure trip event which was coordinated by P V Gopimanivannan, Head of the department of Food Science and Nutrition.