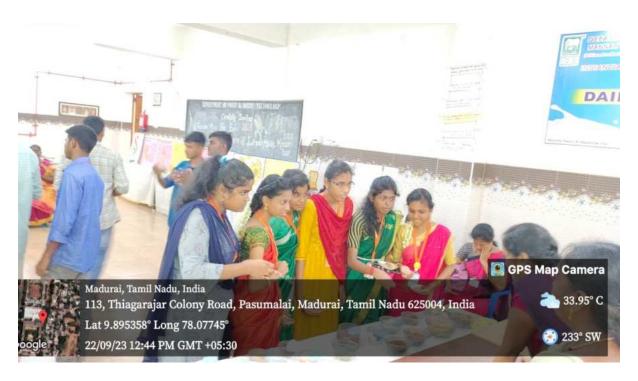

Ms. V. Uma Maheswari, Lab Tech.

P V GOPIMANIVANNAN

Head

**Food Science and Nutrition** 

All Are Cordially Invited

Photo1: Staff and students

Photo 2: Resource person Mr. M.Palchamy, FSO, Madurai Corporation

Photo 3. FSSAI Complaint WhatsApp number

Photo 4: Product demo

Photo 5: Product analysis

Photo 6: Product analysis

Photo 7: Mr. P V Gopimanivannan, Head, FSN