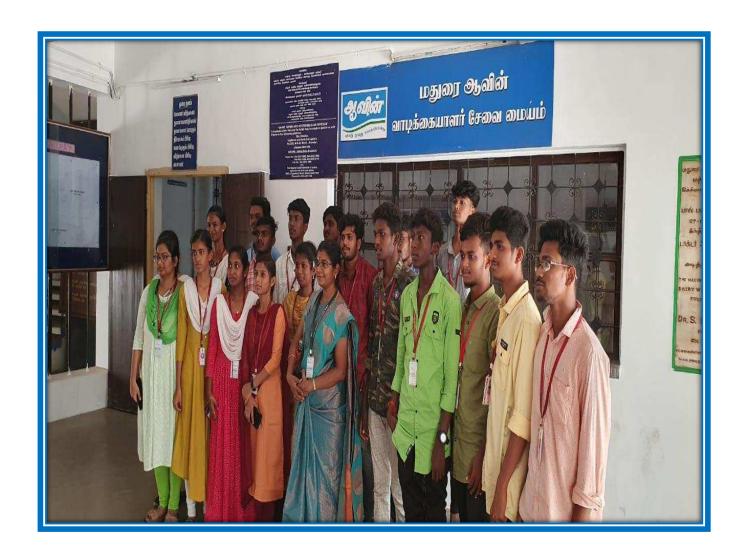

The students of 2<sup>nd</sup> year B.Sc. Food and Dairy Technology (25 numbers) were taken to the Aavin Dairy plant in Madurai as a part of this exposure trip event which was coordinated by P V Gopimanivannan, Head of the department of Food Science and Nutrition.