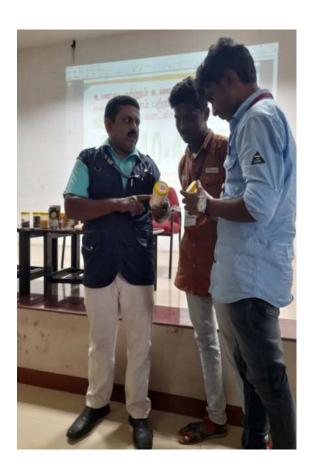

Ms. V. Uma Maheswari, Lab Tech.

P V GOPIMANIVANNAN

Head

**Food Science and Nutrition** 

All Are Cordially Invited

Photo1: Staff and students

Photo 2: Resource person Mr. M.Palchamy, FSO, Madurai Corporation

Photo 3. FSSAI Complaint WhatsApp number

Photo 4: Product demo

Photo 5: Product analysis

Photo 6: Product analysis

Photo 7: Mr. P V Gopimanivannan, Head, FSN

### FOOD SAFETY STANDARDS & HAZARDS

The Department of Food Science and Nutrition has organized a one day workshop entitled 'Food Safety Standards and Hazards" on 20<sup>th</sup> September, 2023. In this workshop students and faculty members from Food Science and Nutrition, Chemistry and Microbiology were participated. Mr.M.PALCHAMI, Food Safety Officer of Madurai Corporation was the resource person.

He explained about the food safety standards and hazards in different food products. He also demonstrated the adulterants present in foods and its method of detection. Peppers, Honey, Tea powder were some of the products in which students also involved to find out the adulterants. Food poisoning due to consumption of fast foods and its impact on human health were explained by Mr.P V GOPIMANIVANNAN, Head, Department of Food Science and Nutrition.