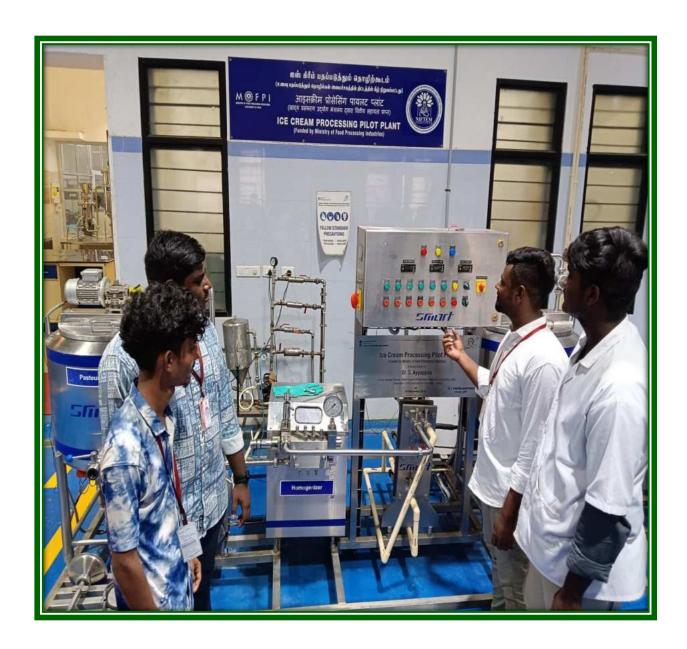

We started Industrial visit from Mannar Thirumalai Naicker College on 23.02.2024 at 5.30 am



Arrived at National Institute of Food Technology, Entrepreneurship and Management, Thanjavur (NIFTEM-T) Ministry of Food Processing Industries, Government of India, Pudukkottai Road on 23.02.2024 at 10.30 am









**Started with Food processing business Incubation centre** 



Students were visit the display of products of IIFPTs successful entrepreneurs



Technical person explained the value addition tools of food processing



Technical person explained the different types of drier used for food processing



Technical person explained the Moringa (Drumstick) leaves separator



Technical person explained the chocolate making equipment



Visited the fruit beverage processing pilot plant



Visited the ice cream processing pilot plant



Visited the cup and cone filling machine



Visited the virgin coconut oil processing pilot plant



Visited the fruit juice capping machine



Visited the potato peeler equipment



Visited the bakery unit



Visited the modern rice milling unit



Technical person explained modern milling process



Technical person explained different traditional rice (colored) milling process



Technical person explained Japan dehulling equipment

### MANNAR THIRUMALAI NAICKER COLLEGE- MADURAI

## DEPARTMENT OF FOOD SCIENCE AND NUTRITION

# Industrial visit -2024

Department of Food Science and Nutrition, I B.Sc Food and Nutrition and II B.Sc Food and Dairy Technology students were exposed to visit V.V.V & Sons Edible Oils Limited at Virudhunagar on 05