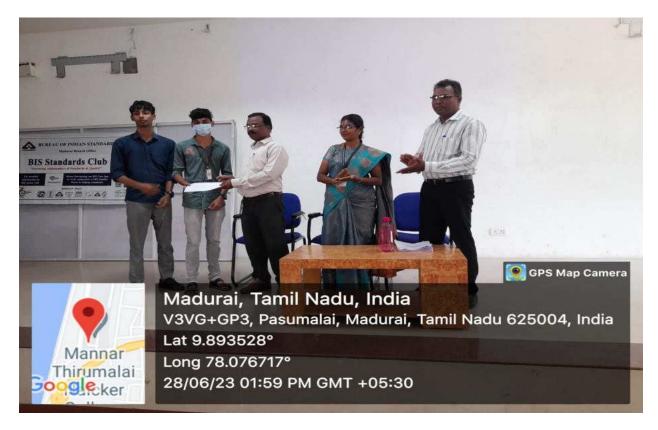

#### Standards Writing competition and Industrial Exposure visit Report

28th June, 2023

The Standards club of BIS – Bureau of Indian Standards, Madurai B.O has organized a "Standards Writing competition and Industrial Exposure visit" for students of Mannar Thirumalai Naicker College on 28<sup>th</sup> June 2023. Er.U.Palani, B.E., AMIE., was the resource person and prizes were distributed to winners. Cash prize offered to students by the Bureau of Indian Standards, Madurai B.O. There are one hundred members were participated in this awareness programme.

The students of 2<sup>nd</sup> year B.Sc. Food and Dairy Technology (25 numbers) were taken to the Aavin Dairy plant in Madurai as a part of this exposure trip event which was coordinated by P V Gopimanivannan, Head of the department of Food Science and Nutrition.