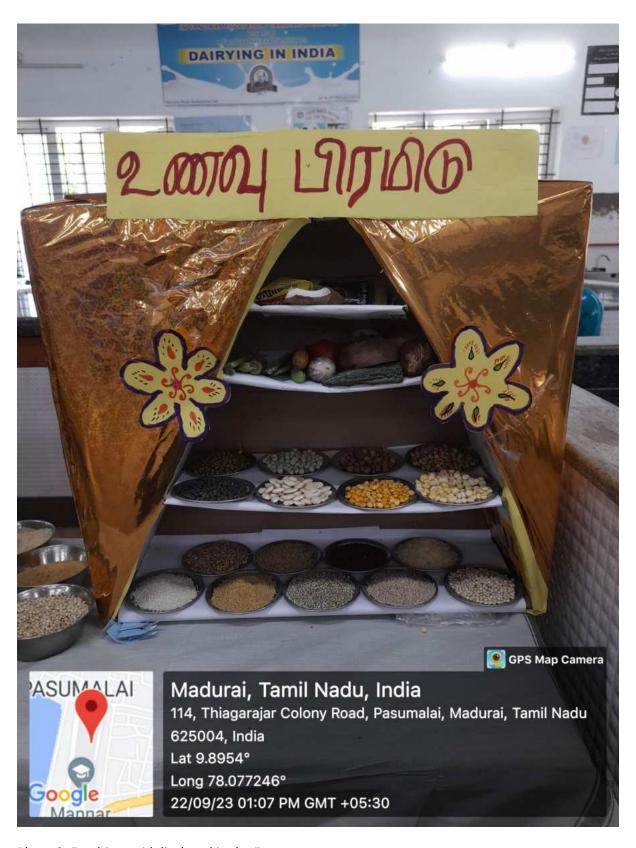

## உணவு பாதுகாப்பு விழிப்புணர்வு கருத்தரங்கு

இருப்பரங்குன்றம், செப்.22-திருப்பரங்குன்றத்தை அடுத்த பசுமலையில் உள்ள மன்னர் திருமலை நாயக்கர் கல்லூரியில் உணவு அறிவியல் மற்றும் ஊட்டச்சத்து துறை, நுண்ணுயிரியல் மற்றும் வேதியியல் துறைமாணவர்கள் பங்கேற்ற ஒரு நாள் உணவு பாதுகாப்பு விழிப்புணர்வு கருத்தரங்கு நடைபெற்றது. கல்லூரி தலை வர் ராஜகோபால் தலைமை தாங்கினார். செயலாளர் விஜயராகவன் பயிற்சி பட்டறையை தொடங்கிவைத்தார். கல்லூரி முதல்வர் ராமசுப்பையா, இயக்குனர் பிரபு ஆகி யோர் முன்னிலை வகித்தனர். உணவுப்பொருட்களில் கலப்படத்தை கண்டறியும் செயல்முறைகள் குறித்து பயிற்சி வழங்கப்பட்டது. மதுரை மாநகராட்சி உணவு பாதுகாப்பு அலுவலர் பால்சாமி மாணவர்களுக்கு பயிற் சியளித்தார். உணவு கலப்படம், துரித உணவு மற்றும் பதப்படுத்தப்பட்ட உணவுகளால் ஏற்படும் உடல் பாதிப்பு பற்றி துறைத்தலைவர் கோபி மணிவண்ணன் பேசினார். பல்வேறு துறைகளிலிருந்து 140 மாணவ, மாணவிகள் கலந்து கொண்டனர். துறை பேராசிரியர்கள் பாரதி, மகேஸ்வரி அகியோர் பயிற்சியை ஒருங்கிணைத்தனர்.