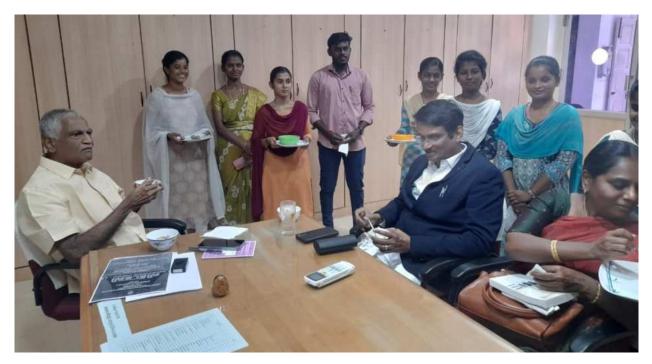

், கவிதா பயிற்சி அளித்தனர். ஊட்டச்சத்து துறை லைவர் கோபிமணி தலைவர் விளக்கினார். வண்ணன் அழகேசன் பேராசிரியர் ஒருங்கிணைத்தார்.

## **5.Training Photos**





**Inaugural function** 



Delivery address by Mr.P.V.Gopimannivannan, HOD, Dept. of FSN, MTNC



11<sup>th</sup> March,2024 Product Preparation - Participants and the Training expert Dr.I.Maheswari, Assitant Professor (FSN), MTNC





11<sup>th</sup> March,2024 Product Preparation - Participants and the Training expert Dr.B.Kavitha,
Assitant Professor (FSN), MTNC



12<sup>th</sup> March,2024 Product Preparation - Participants and the Training expert Dr.R.Saraswathi, Assitant Professor (FSN), MTNC



13<sup>th</sup> March,2024 Product Preparation - Participants and the Training expert Dr. M. J.Anitha Sri, Assitant Professor (FSN), MTNC



Sensory evaluation of the value added products using millets



Certificate distribution and Valedictory function

### **Success story**

The participants of the training programme prepared sprouted salad and millet laddu for the International Conference conducted by Department of English, Mannar Thirumalai Naicker college (Autonomous), Madurai.



**Sprouted salad** 



Millet Laddu

#### MANNAR THIRUMALAI NAICKER COLLEGE

# DEPARTMENT OF FOOD SCIENCE AND NUTRITION WORLD Milk DAY -2023

The department of Food Science and Nutrition in association with **Indian Dairy Association – Tamil Nadu chapter** has organized the World Milk Day – 2023 Webinar entitled "**Recent trends and challenges in Dairy Industry**" on 1<sup>st</sup> June 2023 @ 6.30 PM. **Dr. K.S. Kanna,** Vice-Chairman, IDA TN