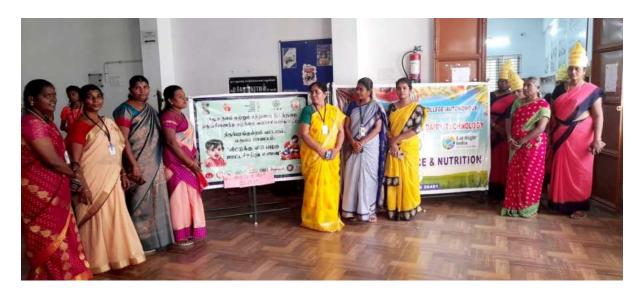

Ms. V. Uma Maheswari, Lab Tech.

P V GOPIMANIVANNAN

Head

**Food Science and Nutrition** 

All Are Cordially Invited

Photo1: Staff and students

Photo 2: Resource person Mr. M.Palchamy, FSO, Madurai Corporation

Photo 3. FSSAI Complaint WhatsApp number

Photo 4: Product demo

Photo 5: Product analysis

Photo 6: Product analysis

Photo 7: Mr. P V Gopimanivannan, Head, FSN