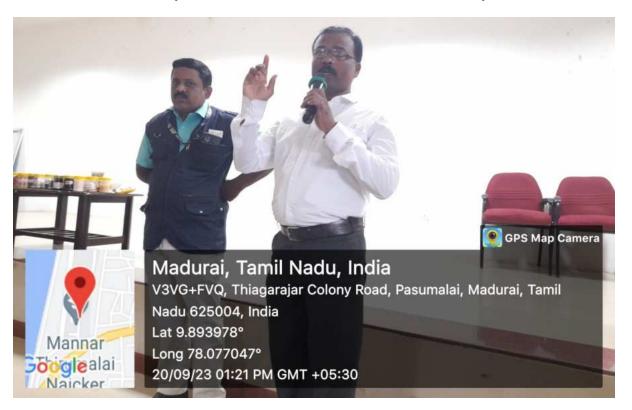

Ms. V. Uma Maheswari, Lab Tech.

P V GOPIMANIVANNAN

Head

**Food Science and Nutrition** 

All Are Cordially Invited

Photo1: Staff and students

Photo 2: Resource person Mr. M.Palchamy, FSO, Madurai Corporation

### FOOD SAFETY STANDARDS & HAZARDS

The Department of Food Science and Nutrition has organized a one day workshop entitled 'Food Safety Standards and Hazards" on 20<sup>th</sup> September, 2023. In this workshop students and faculty members from Food Science and Nutrition, Chemistry and Microbiology were participated. Mr.M.PALCHAMI, Food Safety Officer of Madurai Corporation was the resource person.

He explained about the food safety standards and hazards in different food products. He also demonstrated the adulterants present in foods and its method of detection. Peppers, Honey, Tea powder were some of the products in which students also involved to find out the adulterants. Food poisoning due to consumption of fast foods and its impact on human health were explained by Mr.P V GOPIMANIVANNAN, Head, Department of Food Science and Nutrition.