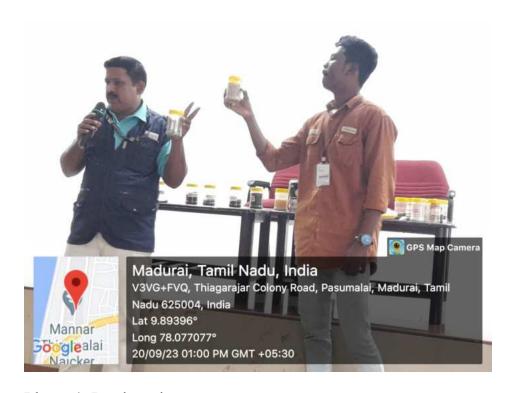

Ms. V. Uma Maheswari, Lab Tech.

P V GOPIMANIVANNAN

Head

**Food Science and Nutrition** 

All Are Cordially Invited

Photo1: Staff and students

Photo 2: Resource person Mr. M.Palchamy, FSO, Madurai Corporation

Photo 3. FSSAI Complaint WhatsApp number

Photo 4: Product demo

Photo 5: Product analysis

Photo 6: Product analysis

Photo 7: Mr. P V Gopimanivannan, Head, FSN

### FOOD SAFETY STANDARDS & HAZARDS

The Department of Food Science and Nutrition has organized a one day workshop entitled 'Food Safety Standards and Hazards" on 20<sup>th</sup> September, 2023. In this workshop students and faculty members from Food Science and Nutrition, Chemistry and Microbiology were participated. Mr.M.PALCHAMI, Food Safety Officer of Madurai Corporation was the resource person.

He explained about the food safety standards and hazards in different food products. He also demonstrated the adulterants present in foods and its method of detection. Peppers, Honey, Tea powder were some of the products in which students also involved to find out the adulterants. Food poisoning due to consumption of fast foods and its impact on human health were explained by Mr.P V GOPIMANIVANNAN, Head, Department of Food Science and Nutrition.