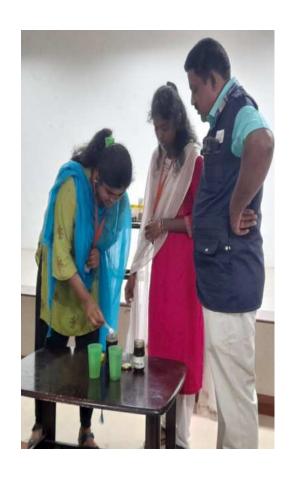

Ms. V. Uma Maheswari, Lab Tech.

P V GOPIMANIVANNAN

Head

**Food Science and Nutrition** 

All Are Cordially Invited

Photo1: Staff and students

Photo 2: Resource person Mr. M.Palchamy, FSO, Madurai Corporation

Photo 3. FSSAI Complaint WhatsApp number

Photo 4: Product demo

Photo 5: Product analysis

Photo 6: Product analysis

Photo 7: Mr. P V Gopimanivannan, Head, FSN

### FOOD SAFETY STANDARDS & HAZARDS

The Department of Food Science and Nutrition has organized a one day workshop entitled 'Food Safety Standards and Hazards" on 20<sup>th</sup> September, 2023. In this workshop students and faculty members from Food Science and Nutrition, Chemistry and Microbiology were participated. Mr.M.PALCHAMI, Food Safety Officer of Madurai Corporation was the resource person.

He explained about the food safety standards and hazards in different food products. He also demonstrated the adulterants present in foods and its method of detection. Peppers, Honey, Tea powder were some of the products in which students also involved to find out the adulterants. Food poisoning due to consumption of fast foods and its impact on human health were explained by Mr.P V GOPIMANIVANNAN, Head, Department of Food Science and Nutrition.