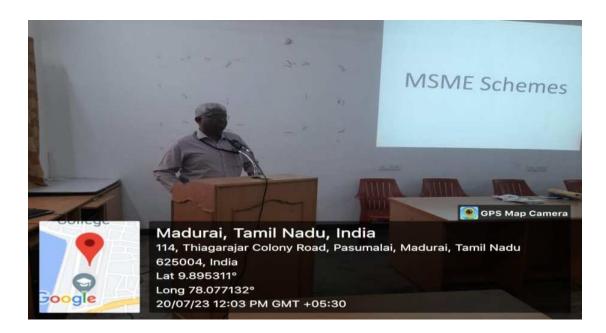

### Special Lecture on Entrepreneur Skill Development

The Department of Food Science and Nutrition has organized a skill based special lecture on "Entrepreneur Development Schemes in MSME" on 20<sup>th</sup> July, 2023. Mr.P.Jeya Selvam, Assistant Director, MSME – Development Institute, was a resource person and he explained about entrepreneur development schemes with subsidies available in government of India for Micro, Small & Medium enterprises.

Mr.**K.Rajendababu**, Assistant Secretary of our college has delivered a motivational speech and he advised our students, to develop entrepreneur skill which is essential to lead our life now-a-days.

P V Gopimanivannan, Head of the department asked the students to become a job provider, rather than job seekers. It was a very useful program.

### P V GOPIMANIVANNAN

Head, Department of Food Science and Nutrition,

Date: 20.07.2023 Time: 11.30 am Venue: Smart Class Room, COE Block

Resource person Mr. P.Jeya Selvam

**Participants** 

Delivering special lecture on Entrepreneur Development Schemes in MSME

Mr.K.Rajendababu, Assistant Secretary, MTNC