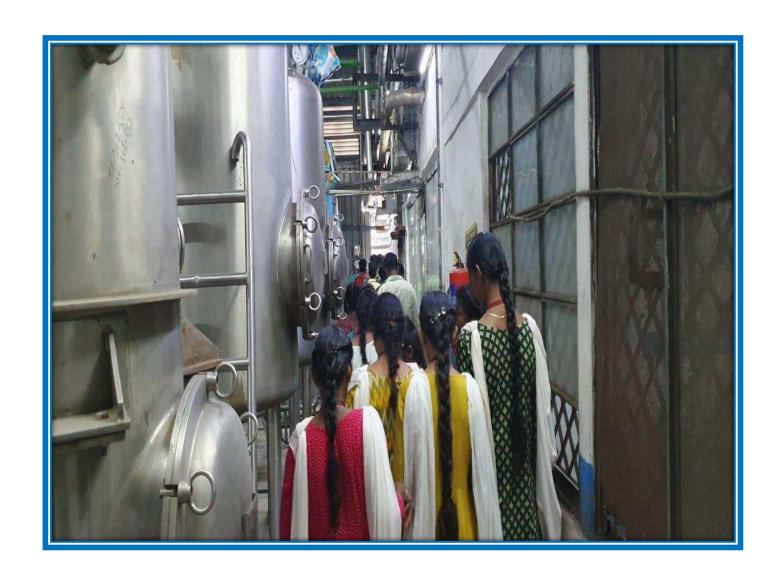

The students of 2<sup>nd</sup> year B.Sc. Food and Dairy Technology (25 numbers) were taken to the Aavin Dairy plant in Madurai as a part of this exposure trip event which was coordinated by P V Gopimanivannan, Head of the department of Food Science and Nutrition.

#### **Aavin Dairy visit:**

II year B.Sc. Food and Dairy Technology

யில்

வைத்

சக்கர

க்டர்,

யக்கு

ட்டார