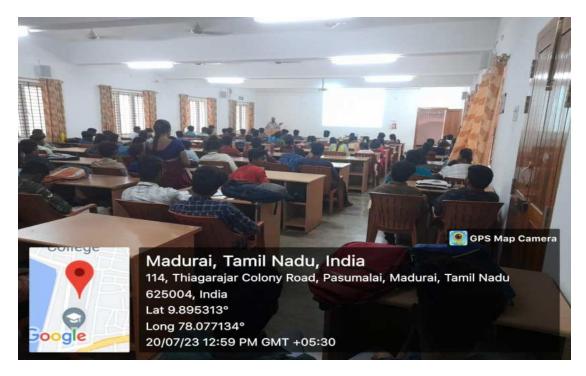

### Special Lecture on Entrepreneur Skill Development

The Department of Food Science and Nutrition has organized a skill based special lecture on "Entrepreneur Development Schemes in MSME" on 20<sup>th</sup> July, 2023. Mr.P.Jeya Selvam, Assistant Director, MSME – Development Institute, was a resource person and he explained about entrepreneur development schemes with subsidies available in government of India for Micro, Small & Medium enterprises.

### Total participants: 105 Nos.

Photos and attendance are attached herewith for evidence.

- 1. Invitation
- 2. Attendance
- 3. Photos
- 4. Dinamalar Daily News paper 20.07.2023
- 5. Varalaru Dairy 21.07.2023
- 6. Daily Thanthi News 24.07.2023

### P V GOPIMANIVANNAN

Head, Department of Food Science and Nutrition,

Date: 20.07.2023 Time: 11.30 am Venue: Smart Class Room, COE Block

Resource person Mr. P.Jeya Selvam

**Participants** 

Delivering special lecture on Entrepreneur Development Schemes in MSME