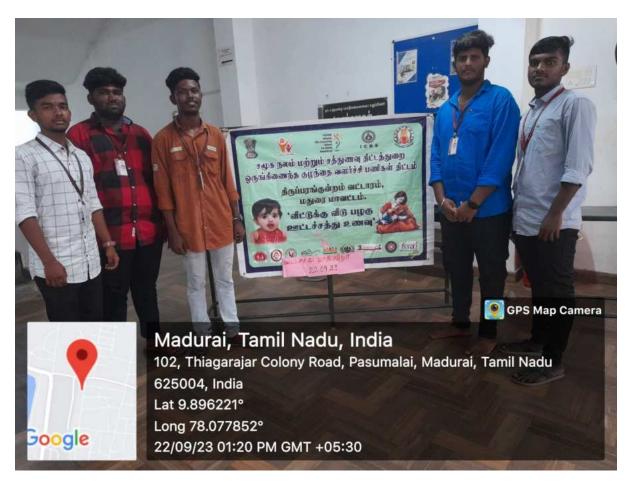

### FOOD SAFETY STANDARDS & HAZARDS

The Department of Food Science and Nutrition has organized a one day workshop entitled 'Food Safety Standards and Hazards" on 20<sup>th</sup> September, 2023. In this workshop students and faculty members from Food Science and Nutrition, Chemistry and Microbiology were participated. Mr.M.PALCHAMI, Food Safety Officer of Madurai Corporation was the resource person.

He explained about the food safety standards and hazards in different food products. He also demonstrated the adulterants present in foods and its method of detection. Peppers, Honey, Tea powder were some of the products in which students also involved to find out the adulterants. Food poisoning due to consumption of fast foods and its impact on human health were explained by Mr.P V GOPIMANIVANNAN, Head, Department of Food Science and Nutrition.

Total number of participants: 156 numbers.

THE HEAD

Department of Food and
Dairy Technology (SFW)

Mannar Thirumalal Nalcker College

MADURAL - 4

P V GOPIMANIVANNAN