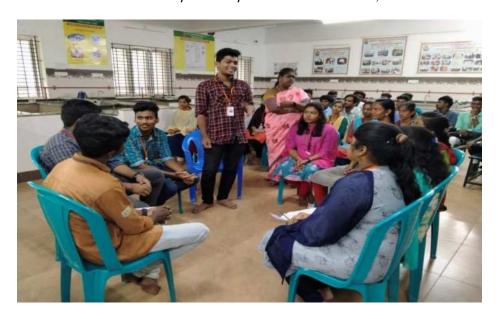

## உணவு பாதுகாப்பு விழிப்புணர்வு கருத்தரங்கு

இருப்பரங்குன்றம், செப்.22-திருப்பரங்குன்றத்தை அடுத்த பசுமலையில் உள்ள மன்னர் திருமலை நாயக்கர் கல்லூரியில் உணவு அறிவியல் மற்றும் ஊட்டச்சத்து துறை, நுண்ணுயிரியல் மற்றும் வேதியியல் துறைமாணவர்கள் பங்கேற்ற ஒரு நாள் உணவு பாதுகாப்பு விழிப்புணர்வு கருத்தரங்கு நடைபெற்றது. கல்லூரி தலை வர் ராஜகோபால் தலைமை தாங்கினார். செயலாளர் விஜயராகவன் பயிற்சி பட்டறையை தொடங்கிவைத்தார். கல்லூரி முதல்வர் ராமசுப்பையா, இயக்குனர் பிரபு ஆகி யோர் முன்னிலை வகித்தனர். உணவுப்பொருட்களில் கலப்படத்தை கண்டறியும் செயல்முறைகள் குறித்து பயிற்சி வழங்கப்பட்டது. மதுரை மாநகராட்சி உணவு பாதுகாப்பு அலுவலர் பால்சாமி மாணவர்களுக்கு பயிற் சியளித்தார். உணவு கலப்படம், துரித உணவு மற்றும் பதப்படுத்தப்பட்ட உணவுகளால் ஏற்படும் உடல் பாதிப்பு பற்றி துறைத்தலைவர் கோபி மணிவண்ணன் பேசினார். பல்வேறு துறைகளிலிருந்து 140 மாணவ, மாணவிகள் கலந்து கொண்டனர். துறை பேராசிரியர்கள் பாரதி, மகேஸ்வரி அகியோர் பயிற்சியை ஒருங்கிணைத்தனர்.

### FOOD SAFETY STANDARDS & HAZARDS

The Department of Food Science and Nutrition has organized a one day workshop entitled 'Food Safety Standards and Hazards" on 20<sup>th</sup> September, 2023. In this workshop students and faculty members from Food Science and Nutrition, Chemistry and Microbiology were participated. Mr.M.PALCHAMI, Food Safety Officer of Madurai Corporation was the resource person.

He explained about the food safety standards and hazards in different food products. He also demonstrated the adulterants present in foods and its method of detection. Peppers, Honey, Tea powder were some of the products in which students also involved to find out the adulterants. Food poisoning due to consumption of fast foods and its impact on human health were explained by Mr.P V GOPIMANIVANNAN, Head, Department of Food Science and Nutrition.