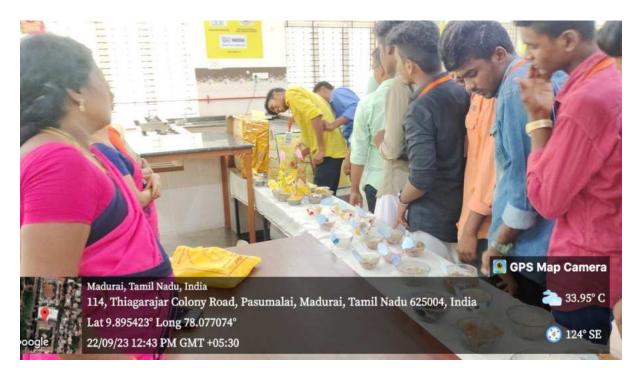

Ms. V. Uma Maheswari, Lab Tech.

P V GOPIMANIVANNAN

Head

**Food Science and Nutrition** 

All Are Cordially Invited

Photo1: Staff and students

Photo 2: Resource person Mr. M.Palchamy, FSO, Madurai Corporation

Photo 3. FSSAI Complaint WhatsApp number

Photo 4: Product demo

Photo 5: Product analysis

Photo 6: Product analysis

Photo 7: Mr. P V Gopimanivannan, Head, FSN