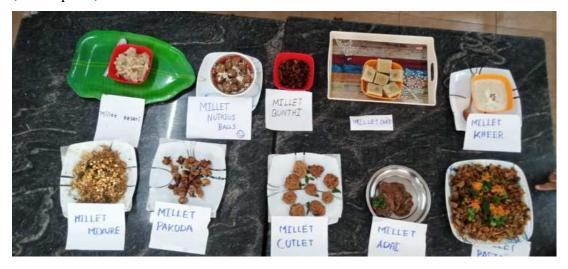

(FSN). Under the guidance of the internal experts 25 participants of unemployed young people developed the following products *viz.*, Millet puttu, Millet and Red rice kolukattai, Millet pasta, Millet paniyaram, Millet payasam, Millet vermicelli, Millet cookies and Millet bread.



Value added products using Millets and Traditional Red Rice (Puttu, Kolukattai & Pasta)
Day 2 (12.03.2024)

The programme was organized by the internal expert **Dr. R. Saraswathi**, Assistant Professor (FSN). The internal expert developed many value added products from millets by involving the 25 participants of unemployed young people. The products were Millet cutlet, Millet adai, Millet pakoda, Millet mixture, Millet bunthi, Millet nutritious balls, Millet kesari, Millet pasta, Millet cake and Millet kheer.



Value added products using Millets

### Day 3 (13.03.2024)

The programme was organized by the internal expert **Dr. M.J. Anitha Sri**, Assistant Professor (FSN). The 25 participants of unemployed young people was supervised by the internal expert and developed products like Millet halwa, Millet salad, Cumbu laddu, Millet malt, Millet payasam and Millet kanji.



Millet based Value added products

# பழங்குடி மக்களுக்கு சிறுதானிய உணவு பொருட்கள் தயாரிக்கும் பயிற்சி

திருப்பரங்குன்றம்,மார்ச்,13-இருப்பரங்குன்றத்தை அடுத்த பசுமலையில் உள்ள மன்னர் இருமலை நாயக்கர் கல்லூரியில் மத்திய அறிவியல் தொழில் நுட்பத்துறை, தமிழ்நாடு அறிவியல் தொழில்நுட்ப மாநில மன்றம் மற்றும் மன்னர் திருமலை நாயக்கர் கல்லூரி ஆகியவை இணைந்து அமைப்பு என்னும் திட்டத்தின் மூலம் பட்டியல் மற்றும் பழங்குடி மக்களுக்காக மதிப்பு கூட்டப்பட