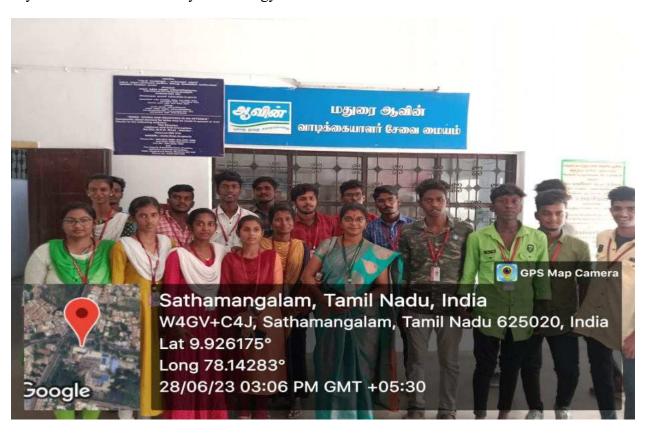

The students of 2<sup>nd</sup> year B.Sc. Food and Dairy Technology (25 numbers) were taken to the Aavin Dairy plant in Madurai as a part of this exposure trip event which was coordinated by P V Gopimanivannan, Head of the department of Food Science and Nutrition.

#### **Aavin Dairy visit:**

II year B.Sc. Food and Dairy Technology

யில்

வைத்

சக்கர

க்டர்,

யக்கு

ட்டார